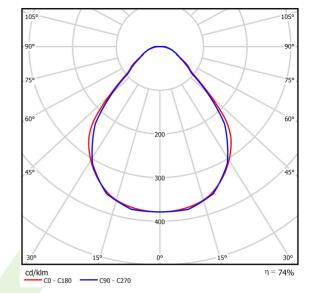

## Light and electrical data

| Light source                        | LED                                    |
|-------------------------------------|----------------------------------------|
| Luminous flux LED [lm]              | 4565                                   |
| LED power [W]                       | 23,4                                   |
| Luminaire luminous flux [lm]        | 3393                                   |
| Power of luminaire [W]              | 24,7                                   |
| Luminaire's light efficiency [lm/W] | 137,4                                  |
| Color of the light [K]              | 4000                                   |
| CRI                                 | >80                                    |
| SDCM (LED sources)                  | 3                                      |
| Beam angle [°]                      | (C0-C180) / (C90-C270) - 88,4° / 86°   |
| Protection against electric shock   | I                                      |
| Protection degree                   | IP40                                   |
| Voltage                             | 220240 V, 5060 Hz                      |
| Lifetime of LED sources [h]         | 100000 (1) / 147000 (2)                |
| Lx/By                               | L80/B10 (1) / L70/B10 (2)              |
| Operating temperature range [°C]    | 5 ÷ 30                                 |
| Driver                              | standard on/off (E)                    |
| Power factor cos φ                  | >0,9                                   |
| Circuit load capacity               | 30 (B10), 48 (B16), 43 (C10), 70 (C16) |
|                                     |                                        |

# A graph of light