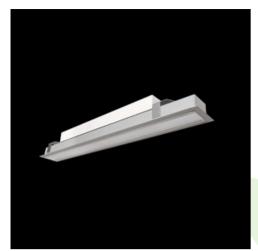

Product: X-LINE SLIM RECESSED LED 4400 MICRO-PRM E 34 840 LINE-EL / L-1148MM

Index: 19.4146.5221.34

### **Description**

Index

Luminaire made of aluminium profile. Compared to traditional X-Line G/K LED, the size has been reduced and the structure enclosed in a narrower profile, which allows a more elegant aspect of the product. X-Line Slim Recessed uses an opaline Micro PRM diffuser. All this makes it possible to adjust light and create lighting systems, easing the creation of a comfortable view of indoor spaces and their aesthetics. X-Line Slim Recessed is designed for built-in installation on ceilings. The luminaries are adjusted to be linked together with specially designed connectors, which provide great freedom in arranging elements of the system as well as great functionality.

### **Product information**

Category Recessed luminaires Family X-LINE SLIM RECESSED LED LINE X-LINE SLIM RECESSED LED 4400 MICRO-PRM E 34 840 LINE-EL / Name L-1148MM 19.4146.5221.34