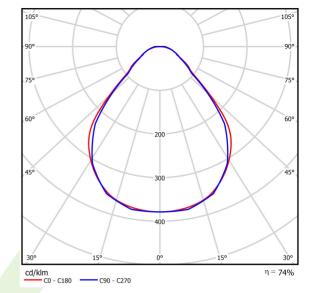

## Light and electrical data

| Light source                        | LED                                    |
|-------------------------------------|----------------------------------------|
| Luminous flux LED [lm]              | 4406                                   |
| LED power [W]                       | 23,4                                   |
| Luminaire luminous flux [lm]        | 3275                                   |
| Power of luminaire [W]              | 24,7                                   |
| Luminaire's light efficiency [lm/W] | 132,6                                  |
| Color of the light [K]              | 3000                                   |
| CRI                                 | >80                                    |
| SDCM (LED sources)                  | 3                                      |
| Beam angle [°]                      | (C0-C180) / (C90-C270) - 88,4° / 86°   |
| Protection against electric shock   | I                                      |
| Protection degree                   | IP40                                   |
| Voltage                             | 220240 V, 5060 Hz                      |
| Lifetime of LED sources [h]         | 100000 (1) / 147000 (2)                |
| Lx/By                               | L80/B10 (1) / L70/B10 (2)              |
| Operating temperature range [°C]    | 5 ÷ 30                                 |
| Driver                              | standard on/off (E)                    |
| Power factor cos φ                  | >0,9                                   |
| Circuit load capacity               | 30 (B10), 48 (B16), 43 (C10), 70 (C16) |