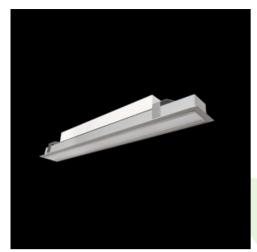

Product: X-LINE SLIM RECESSED LED 4400 MICRO-PRM E 34 830 LINE-EL / L-1148MM

Index: 19.4146.5211.34

### **Description**

Luminaire made of aluminium profile. Compared to traditional X-Line G/K LED, the size has been reduced and the structure enclosed in a narrower profile, which allows a more elegant aspect of the product. X-Line Slim Recessed uses an opaline Micro PRM diffuser. All this makes it possible to adjust light and create lighting systems, easing the creation of a comfortable view of indoor spaces and their aesthetics. X-Line Slim Recessed is designed for built-in installation on ceilings. The luminaries are adjusted to be linked together with specially designed connectors, which provide great freedom in arranging elements of the system as well as great functionality.

### Mechanical data

| Assembly           | mounted in plasterboard ceilings          |
|--------------------|-------------------------------------------|
| Material           | aluminum                                  |
| Color              | RAL 9016 (white)                          |
| Diffuser           | Micro-PRM (micro-prismatic diffuser PMMA) |
| Impact resistant   | IK04                                      |
| Weight [kg]        | 1,8                                       |
| Dimensions [mm]    | 1148 x 70 x 75                            |
| Mounting hole [mm] | 1143 x 55                                 |