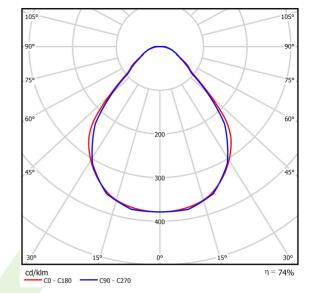

### Light and electrical data

| Light source                        | LED                                    |
|-------------------------------------|----------------------------------------|
| Luminous flux LED [lm]              | 5727                                   |
| LED power [W]                       | 29                                     |
| Luminaire luminous flux [lm]        | 4256                                   |
| Power of luminaire [W]              | 30,5                                   |
| Luminaire's light efficiency [lm/W] | 139,5                                  |
| Color of the light [K]              | 4000                                   |
| CRI                                 | >80                                    |
| SDCM (LED sources)                  | 3                                      |
| Beam angle [°]                      | (C0-C180) / (C90-C270) - 88,4° / 86°   |
| Protection against electric shock   | I                                      |
| Protection degree                   | IP40                                   |
| Voltage                             | 220240 V, 5060 Hz                      |
| Lifetime of LED sources [h]         | 100000 (1) / 147000 (2)                |
| Lx/By                               | L80/B10 (1) / L70/B10 (2)              |
| Operating temperature range [°C]    | 5 ÷ 30                                 |
| Driver                              | DIM DALI (EDD)                         |
| Power factor cos φ                  | >0,9                                   |
| Circuit load capacity               | 17 (B10), 28 (B16), 26 (C10), 41 (C16) |