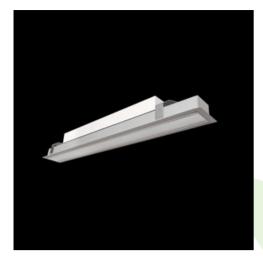

#### Product: X-LINE SLIM RECESSED LED 5500 MICRO-PRM EDD 34 840 / L-1441MM

Index: 19.4145.8223.34

## **Description**

Luminaire made of aluminium profile. Compared to traditional X-Line G/K LED, the size has been reduced and the structure enclosed in a narrower profile, which allows a more elegant aspect of the product. X-Line Slim Recessed uses an opaline Micro PRM diffuser. All this makes it possible to adjust light and create lighting systems, easing the creation of a comfortable view of indoor spaces and their aesthetics. X-Line Slim Recessed is designed for built-in installation on ceilings.

#### **Product information**

Category Recessed luminaires

Family X-LINE SLIM RECESSED LED

Name X-LINE SLIM RECESSED LED 5500 MICRO-PRM EDD 34 840 / L1441MM

Index 19.4145.8223.34