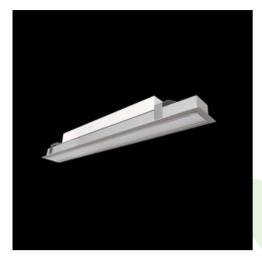

Product: X-LINE SLIM RECESSED LED 5500 MICRO-PRM E 34 840 / L-1441MM

Index: 19.4145.8221.34

### **Description**

Luminaire made of aluminium profile. Compared to traditional X-Line G/K LED, the size has been reduced and the structure enclosed in a narrower profile, which allows a more elegant aspect of the product. X-Line Slim Recessed uses an opaline Micro PRM diffuser. All this makes it possible to adjust light and create lighting systems, easing the creation of a comfortable view of indoor spaces and their aesthetics. X-Line Slim Recessed is designed for built-in installation on ceilings.

#### **Product information**

Category Recessed luminaires

Family X-LINE SLIM RECESSED LED

Name X-LINE SLIM RECESSED LED 5500 MICRO-PRM E 34 840 / L1441MM

Index 19.4145.8221.34

## Mechanical data

| Assembly           | mounted in plasterboard ceilings          |
|--------------------|-------------------------------------------|
| Material           | aluminum                                  |
| Color              | RAL 9016 (white)                          |
| Diffuser           | Micro-PRM (micro-prismatic diffuser PMMA) |
| Impact resistant   | IK04                                      |
| Weight [kg]        | 2                                         |
| Dimensions [mm]    | 1441 x 70 x 75                            |
| Mounting hole [mm] | 1431 x 55                                 |