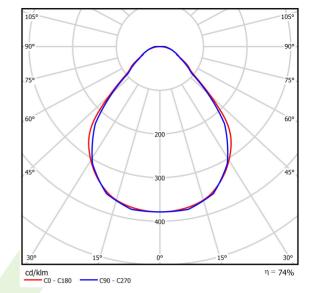

# Light and electrical data

| Light source                        | LED                                    |
|-------------------------------------|----------------------------------------|
| Luminous flux LED [lm]              | 5727                                   |
| LED power [W]                       | 29                                     |
| Luminaire luminous flux [lm]        | 4256                                   |
| Power of luminaire [W]              | 30,5                                   |
| Luminaire's light efficiency [lm/W] | 139,5                                  |
| Color of the light [K]              | 4000                                   |
| CRI                                 | >80                                    |
| SDCM (LED sources)                  | 3                                      |
| Beam angle [°]                      | (C0-C180) / (C90-C270) - 88,4° / 86°   |
| Protection against electric shock   | I                                      |
| Protection degree                   | IP40                                   |
| Voltage                             | 220240 V, 5060 Hz                      |
| Lifetime of LED sources [h]         | 100000 (1) / 147000 (2)                |
| Lx/By                               | L80/B10 (1) / L70/B10 (2)              |
| Operating temperature range [°C]    | 5 ÷ 30                                 |
| Driver                              | standard on/off (E)                    |
| Power factor cos φ                  | >0,9                                   |
| Circuit load capacity               | 30 (B10), 48 (B16), 43 (C10), 70 (C16) |
|                                     |                                        |

# A graph of light