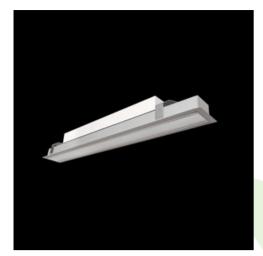

### **Description**

Luminaire made of aluminium profile. Compared to traditional X-Line G/K LED, the size has been reduced and the structure enclosed in a narrower profile, which allows a more elegant aspect of the product. X-Line Slim Recessed uses an opaline Micro PRM diffuser. All this makes it possible to adjust light and create lighting systems, easing the creation of a comfortable view of indoor spaces and their aesthetics. X-Line Slim Recessed is designed for built-in installation on ceilings.

## Mechanical data

| Assembly           | mounted in plasterboard ceilings          |
|--------------------|-------------------------------------------|
| Material           | aluminum                                  |
| Color              | RAL 9016 (white)                          |
| Diffuser           | Micro-PRM (micro-prismatic diffuser PMMA) |
| Impact resistant   | IK04                                      |
| Dimensions [mm]    | 1441 x 70 x 75                            |
| Mounting hole [mm] | 1431 x 55                                 |