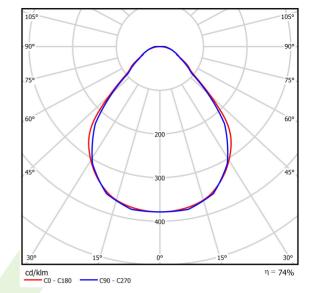

# A graph of light

# Light and electrical data

| Light source                        | LED                                    |
|-------------------------------------|----------------------------------------|
| Luminous flux LED [lm]              | 5526                                   |
| LED power [W]                       | 29                                     |
| Luminaire luminous flux [lm]        | 4107                                   |
| Power of luminaire [W]              | 30,5                                   |
| Luminaire's light efficiency [lm/W] | 134,7                                  |
| Color of the light [K]              | 3000                                   |
| CRI                                 | >80                                    |
| SDCM (LED sources)                  | 3                                      |
| Beam angle [°]                      | (C0-C180) / (C90-C270) - 88,4° / 86°   |
| Protection against electric shock   | 1                                      |
| Protection degree                   | IP40                                   |
| Voltage                             | 220240 V, 5060 Hz                      |
| Lifetime of LED sources [h]         | 100000 (1) / 147000 (2)                |
| Lx/By                               | L80/B10 (1) / L70/B10 (2)              |
| Operating temperature range [°C]    | 5 ÷ 30                                 |
| Driver                              | DIM DALI (EDD)                         |
| Power factor cos φ                  | >0,9                                   |
| Circuit load capacity               | 17 (B10), 28 (B16), 26 (C10), 41 (C16) |
|                                     |                                        |