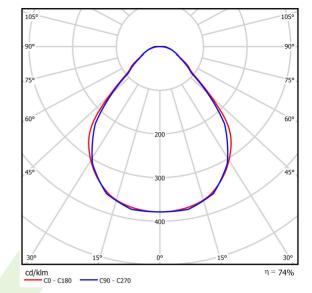

# A graph of light

# Light and electrical data

| Light source                        | LED                                    |
|-------------------------------------|----------------------------------------|
| Luminous flux LED [lm]              | 5526                                   |
| LED power [W]                       | 29                                     |
| Luminaire luminous flux [lm]        | 4107                                   |
| Power of luminaire [W]              | 30,5                                   |
| Luminaire's light efficiency [lm/W] | 134,7                                  |
| Color of the light [K]              | 3000                                   |
| CRI                                 | >80                                    |
| SDCM (LED sources)                  | 3                                      |
| Beam angle [°]                      | (C0-C180) / (C90-C270) - 88,4° / 86°   |
| Protection against electric shock   | I                                      |
| Protection degree                   | IP40                                   |
| Voltage                             | 220240 V, 5060 Hz                      |
| Lifetime of LED sources [h]         | 100000 (1) / 147000 (2)                |
| Lx/By                               | L80/B10 (1) / L70/B10 (2)              |
| Operating temperature range [°C]    | 5 ÷ 30                                 |
| Driver                              | standard on/off (E)                    |
| Power factor cos φ                  | >0,9                                   |
| Circuit load capacity               | 30 (B10), 48 (B16), 43 (C10), 70 (C16) |