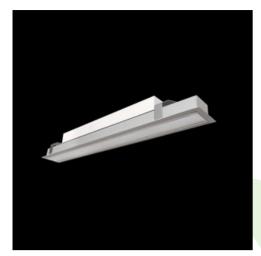

Product: X-LINE SLIM RECESSED LED 5500 MICRO-PRM E 34 830 / L-1441MM

Index: 19.4145.8211.34

### **Description**

Luminaire made of aluminium profile. Compared to traditional X-Line G/K LED, the size has been reduced and the structure enclosed in a narrower profile, which allows a more elegant aspect of the product. X-Line Slim Recessed uses an opaline Micro PRM diffuser. All this makes it possible to adjust light and create lighting systems, easing the creation of a comfortable view of indoor spaces and their aesthetics. X-Line Slim Recessed is designed for built-in installation on ceilings.

#### **Product information**

Category Recessed luminaires
Family X-LINE SLIM RECESSED LED

Name X-LINE SLIM RECESSED LED 5500 MICRO-PRM E 34 830 / L1441MM

Index 19.4145.8211.34