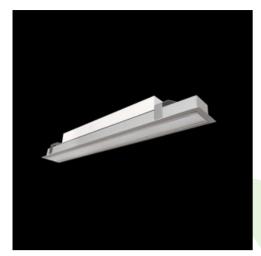

Product: X-LINE SLIM RECESSED LED 4400 MICRO-PRM E 34 840 / L-1160MM

Index: 19.4145.6221.34

### **Description**

Luminaire made of aluminium profile. Compared to traditional X-Line G/K LED, the size has been reduced and the structure enclosed in a narrower profile, which allows a more elegant aspect of the product. X-Line Slim Recessed uses an opaline Micro PRM diffuser. All this makes it possible to adjust light and create lighting systems, easing the creation of a comfortable view of indoor spaces and their aesthetics. X-Line Slim Recessed is designed for built-in installation on ceilings.

### **Product information**

Category Recessed luminaires

Family X-LINE SLIM RECESSED LED

Name X-LINE SLIM RECESSED LED 4400 MICRO-PRM E 34 840 / L1160MM

Index 19.4145.6221.34

#### Mechanical data

| Assembly           | mounted in plasterboard ceilings          |
|--------------------|-------------------------------------------|
| Material           | aluminum                                  |
| Color              | RAL 9016 (white)                          |
| Diffuser           | Micro-PRM (micro-prismatic diffuser PMMA) |
| Impact resistant   | IK04                                      |
| Dimensions [mm]    | 1160 x 70 x 75                            |
| Mounting hole [mm] | 1150 x 55                                 |