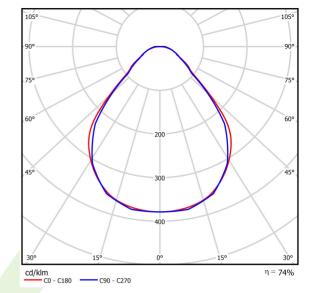

## Light and electrical data

| Light source                        | LED                                    |
|-------------------------------------|----------------------------------------|
| Luminous flux LED [lm]              | 4565                                   |
| LED power [W]                       | 23,4                                   |
| Luminaire luminous flux [lm]        | 3393                                   |
| Power of luminaire [W]              | 24,7                                   |
| Luminaire's light efficiency [lm/W] | 137,4                                  |
| Color of the light [K]              | 4000                                   |
| CRI                                 | >80                                    |
| SDCM (LED sources)                  | 3                                      |
| Beam angle [°]                      | (C0-C180) / (C90-C270) - 88,4° / 86°   |
| Protection against electric shock   | I                                      |
| Protection degree                   | IP40                                   |
| Voltage                             | 220240 V, 5060 Hz                      |
| Lifetime of LED sources [h]         | 100000 (1) / 147000 (2)                |
| Lx/By                               | L80/B10 (1) / L70/B10 (2)              |
| Operating temperature range [°C]    | 5 ÷ 30                                 |
| Driver                              | standard on/off (E)                    |
| Power factor cos φ                  | >0,9                                   |
| Circuit load capacity               | 30 (B10), 48 (B16), 43 (C10), 70 (C16) |