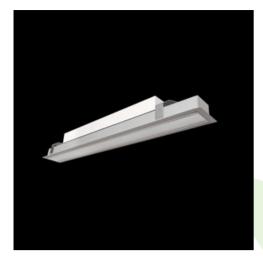

#### Product: X-LINE SLIM RECESSED LED 4400 MICRO-PRM EDD 34 827-865 / L-1160MM TUNABLE WHITE

Index: 19.4145.6253.34

### **Description**

Luminaire made of aluminium profile. Compared to traditional X-Line G/K LED, the size has been reduced and the structure enclosed in a narrower profile, which allows a more elegant aspect of the product. X-Line Slim Recessed uses an opaline Micro PRM diffuser. All this makes it possible to adjust light and create lighting systems, easing the creation of a comfortable view of indoor spaces and their aesthetics. X-Line Slim Recessed is designed for built-in installation on ceilings. The luminaire is equipped with LED modules adjusted to regulate the color temperature of light in the range from 2700 K to 6500 K.

### Mechanical data

| Assembly           | mounted in plasterboard ceilings          |
|--------------------|-------------------------------------------|
| Material           | aluminum                                  |
| Color              | RAL 9016 (white)                          |
| Diffuser           | Micro-PRM (micro-prismatic diffuser PMMA) |
| Impact resistant   | IK04                                      |
| Weight [kg]        | 1,94                                      |
| Dimensions [mm]    | 1160 x 70 x 75                            |
| Mounting hole [mm] | 1150 x 55                                 |