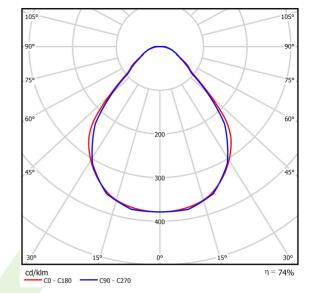

## Light and electrical data

| Light source                        | LED                                    |
|-------------------------------------|----------------------------------------|
| Luminous flux LED [lm]              | 4304÷4574 (2700÷6500 K)                |
| LED power [W]                       | 27÷29 (6500÷2700 K)                    |
| Luminaire luminous flux [lm]        | 3199÷3399 (2700÷6500 K)                |
| Power of luminaire [W]              | 32                                     |
| Luminaire's light efficiency [lm/W] | 100÷106 (2700÷6500 K)                  |
| Color of the light [K]              | 2700 ÷ 6500                            |
| CRI                                 | >80                                    |
| SDCM (LED sources)                  | 3                                      |
| Beam angle [°]                      | (C0-C180) / (C90-C270) - 88,4° / 86°   |
| Protection against electric shock   | I                                      |
| Protection degree                   | IP40                                   |
| Voltage                             | 220240 V, 5060 Hz                      |
| Lifetime of LED sources [h]         | 50000                                  |
| Lx/By                               | L80/B10                                |
| Operating temperature range [°C]    | 5 ÷ 30                                 |
| Driver                              | DIM DALI (EDD)                         |
| Power factor cos φ                  | >0,9                                   |
| Circuit load capacity               | 17 (B10), 28 (B16), 26 (C10), 42 (C16) |
|                                     |                                        |