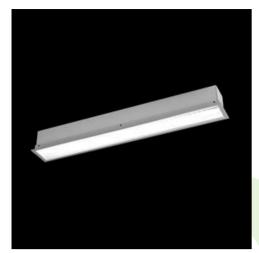

Product: X-LINE G/K LED 8800 MICRO-PRM EDD 24 840 LINE-1S / L-2242MM

Index: 19.4144.5223.24

# **Description**

The group of X-line luminaries is made of aluminum profile with opal diffuser or micro-prismatic diffuser. The luminaries may be joined with special connectors providing great freedom in arranging elements of the system and its functionality.

### **Product information**

Category Recessed luminaires

Family X-LINE G/K LED LINE

Name X-LINE G/K LED 8800 MICRO-PRM EDD 24 840 LINE-1S / L2242MM

Index 19.4144.5223.24

### Mechanical data

| Assembly           | mounted in plasterboard ceilings          |
|--------------------|-------------------------------------------|
| Material           | aluminum                                  |
| Color              | anodised aluminum                         |
| Diffuser           | Micro-PRM (micro-prismatic diffuser PMMA) |
| Impact resistant   | IK04                                      |
| Dimensions [mm]    | 2242 x 80 x 136                           |
| Mounting hole [mm] | 2242 x 70                                 |