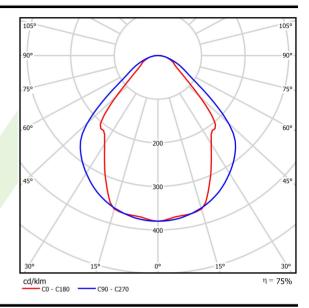

## Light and electrical data

| Light source                              | LED                                       |
|-------------------------------------------|-------------------------------------------|
| Luminous flux LED [lm]                    | 9130                                      |
| LED power [W]                             | 46,8                                      |
| Luminaire luminous flux [lm]              | 6877                                      |
| Power of luminaire [W]                    | 49,1                                      |
| Luminaire's light efficiency [lm/W]       | 140,1                                     |
| Color of the light [K]                    | 4000                                      |
| CRI                                       | >80                                       |
| SDCM (LED sources)                        | 3                                         |
| Beam angle [°]                            | (C0-C180) / (C90-C270) - 82,8° / 97,2°    |
| Photobiological risk class (IEC/EN 62471) | RG0                                       |
| Protection against electric shock         | I                                         |
| Protection degree                         | IP20/44                                   |
| Voltage                                   | 220240 V, 5060 Hz                         |
| Lifetime of LED sources [h]               | 100000 (1) / 147000 (2)                   |
| Lx/By                                     | L80/B10 (1) / L70/B50 (2)                 |
| Operating temperature range [°C]          | 5 ÷ 30                                    |
| Driver                                    | DIM DALI (EDD)                            |
| Power factor cos φ                        | >0,95                                     |
| Circuit load capacity                     | 14 (B10), 23 (B16), 22 (C10), 35<br>(C16) |

# A graph of light