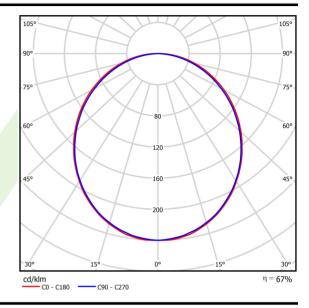

## Light and electrical data

| Light source                              | LED                                       |
|-------------------------------------------|-------------------------------------------|
| Luminous flux LED [lm]                    | 9130                                      |
| LED power [W]                             | 46,8                                      |
| Luminaire luminous flux [lm]              | 6086                                      |
| Power of luminaire [W]                    | 49,1                                      |
| Luminaire's light efficiency [lm/W]       | 124                                       |
| Color of the light [K]                    | 4000                                      |
| CRI                                       | >80                                       |
| SDCM (LED sources)                        | 3                                         |
| Beam angle [°]                            | (C0-C180) / (C90-C270) - 109° /<br>107,2° |
| Photobiological risk class (IEC/EN 62471) | RG0                                       |
| Protection against electric shock         | I                                         |
| Protection degree                         | IP20/44                                   |
| Voltage                                   | 220240 V, 5060 Hz                         |
| Lifetime of LED sources [h]               | 100000 (1) / 147000 (2)                   |
| Lx/By                                     | L80/B10 (1) / L70/B50 (2)                 |
| Operating temperature range [°C]          | F : 00                                    |
| operating temperature range [ o]          | 5 ÷ 30                                    |
| Driver                                    | DIM DALI (EDD)                            |
| 1 0 1 0 1 1                               |                                           |