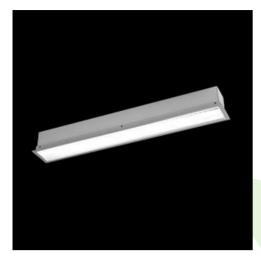

### **Description**

The group of X-line luminaries is made of aluminum profile with opal diffuser or micro-prismatic diffuser. The luminaries may be joined with special connectors providing great freedom in arranging elements of the system and its functionality.

### Mechanical data

| Assembly           | mounted in plasterboard ceilings |
|--------------------|----------------------------------|
| Material           | aluminum                         |
| Color              | anodised aluminum                |
| Diffuser           | PLX (PMMA opal)                  |
| Impact resistant   | IK04                             |
| Dimensions [mm]    | 2242 x 80 x 136                  |
| Mounting hole [mm] | 2242 x 70                        |