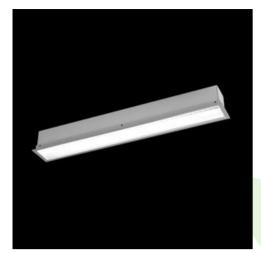

Product: X-LINE G/K LED 6600 MICRO-PRM EDD 24 840 LINE-1S / L-1682MM

Index: 19.4144.4223.24

## **Description**

The group of X-line luminaries is made of aluminum profile with opal diffuser or micro-prismatic diffuser. The luminaries may be joined with special connectors providing great freedom in arranging elements of the system and its functionality.

#### **Product information**

Category Recessed luminaires

Family X-LINE G/K LED LINE

Name X-LINE G/K LED 6600 MICRO-PRM EDD 24 840 LINE-1S / L1682MM

Index 19.4144.4223.24

### Mechanical data

| mounted in plasterboard ceilings          |
|-------------------------------------------|
| aluminum                                  |
| anodised aluminum                         |
| Micro-PRM (micro-prismatic diffuser PMMA) |
| IK04                                      |
| 4,17                                      |
| 1682 x 80 x 136                           |
| 1682 x 70                                 |
|                                           |