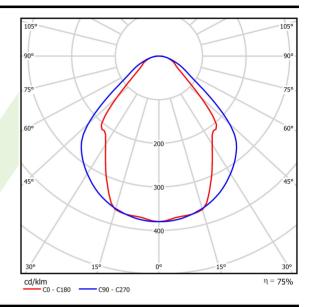

## Light and electrical data

| Light source                              | LED                                       |
|-------------------------------------------|-------------------------------------------|
| Luminous flux LED [lm]                    | 6848                                      |
| LED power [W]                             | 33,7                                      |
| Luminaire luminous flux [lm]              | 5158                                      |
| Power of luminaire [W]                    | 35,3                                      |
| Luminaire's light efficiency [lm/W]       | 146,1                                     |
| Color of the light [K]                    | 4000                                      |
| CRI                                       | >80                                       |
| SDCM (LED sources)                        | 3                                         |
| Beam angle [°]                            | (C0-C180) / (C90-C270) - 82,8° / 97,2°    |
| Photobiological risk class (IEC/EN 62471) | RG0                                       |
| Protection against electric shock         | I                                         |
| Protection degree                         | IP20/44                                   |
| Voltage                                   | 220240 V, 5060 Hz                         |
| Lifetime of LED sources [h]               | 100000 (1) / 147000 (2)                   |
| Lx/By                                     | L80/B10 (1) / L70/B50 (2)                 |
| Operating temperature range [°C]          | 5 ÷ 30                                    |
| Driver                                    | DIM DALI (EDD)                            |
| Power factor cos φ                        | >0,95                                     |
| Circuit load capacity                     | 14 (B10), 23 (B16), 22 (C10), 35<br>(C16) |

# A graph of light