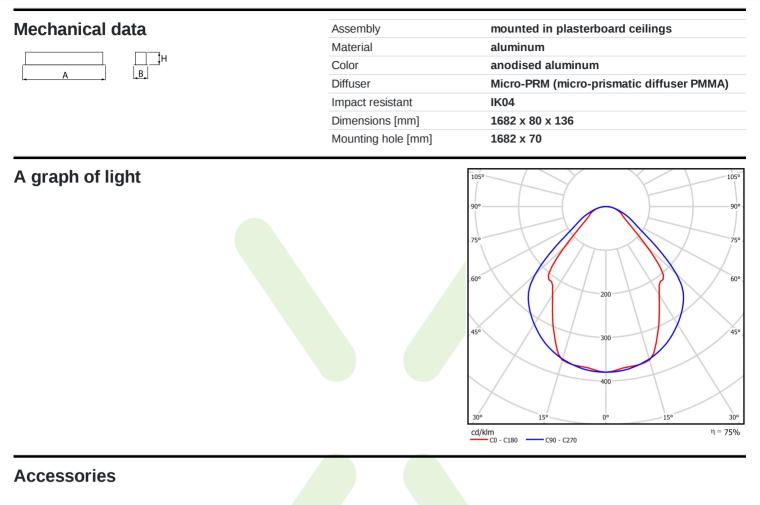

## Light and electrical data

| Light source                              | LED                                       |
|-------------------------------------------|-------------------------------------------|
| Luminous flux LED [lm]                    | 6608                                      |
| LED power [W]                             | 33,7                                      |
| Luminaire luminous flux [lm]              | 4977                                      |
| Power of luminaire [W]                    | 35,3                                      |
| Luminaire's light efficiency [lm/W]       | 141                                       |
| Color of the light [K]                    | 3000                                      |
| CRI                                       | >80                                       |
| SDCM (LED sources)                        | 3                                         |
| Beam angle [°]                            | (C0-C180) / (C90-C270) - 82,8° / 97,2°    |
| Photobiological risk class (IEC/EN 62471) | RG0                                       |
| Protection against electric shock         | I                                         |
| Protection degree                         | IP20/44                                   |
| Voltage                                   | 220240 V, 5060 Hz                         |
| Lifetime of LED sources [h]               | 100000 (1) / 147000 (2)                   |
| Lx/By                                     | L80/B10 (1) / L70/B50 (2)                 |
| Operating temperature range [°C]          | 5 ÷ 30                                    |
| Driver                                    | DIM DALI (EDD)                            |
| Power factor cos φ                        | >0,95                                     |
| Circuit load capacity                     | 14 (B10), 23 (B16), 22 (C10), 35<br>(C16) |