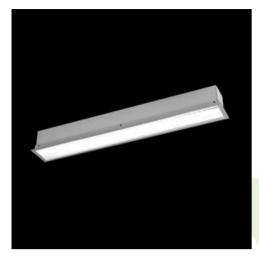

### **Description**

The group of X-line luminaries is made of aluminum profile with opal diffuser or micro-prismatic diffuser. The luminaries may be joined with special connectors providing great freedom in arranging elements of the system and its functionality.

### **Product information**

| Category | Recessed luminaires                                   |
|----------|-------------------------------------------------------|
| Family   | X-LINE G/K LED LINE                                   |
| Name     | X-LINE G/K LED 6600 PLX EDD 24 840 LINE-1S / L-1682MM |
| Index    | 19.4144.4123.24                                       |

### Mechanical data

| Assembly           | mounted in plasterboard ceilings |
|--------------------|----------------------------------|
| Material           | aluminum                         |
| Color              | anodised aluminum                |
| Diffuser           | PLX (PMMA opal)                  |
| Impact resistant   | IK04                             |
| Weight [kg]        | 4,17                             |
| Dimensions [mm]    | 1682 x 80 x 136                  |
| Mounting hole [mm] | 1682 x 70                        |
|                    |                                  |