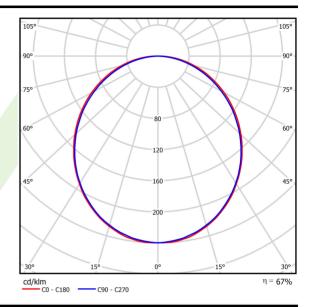

## Light and electrical data

| Light source                              | LED                                       |
|-------------------------------------------|-------------------------------------------|
| Luminous flux LED [lm]                    | 6848                                      |
| LED power [W]                             | 33,7                                      |
| Luminaire luminous flux [lm]              | 4565                                      |
| Power of luminaire [W]                    | 35,3                                      |
| Luminaire's light efficiency [lm/W]       | 129,3                                     |
| Color of the light [K]                    | 4000                                      |
| CRI                                       | >80                                       |
| SDCM (LED sources)                        | 3                                         |
| Beam angle [°]                            | (C0-C180) / (C90-C270) - 109° /<br>107,2° |
| Photobiological risk class (IEC/EN 62471) | RG0                                       |
| Protection against electric shock         | I                                         |
| Protection degree                         | IP20/44                                   |
| Voltage                                   | 220240 V, 5060 Hz                         |
| Lifetime of LED sources [h]               | 100000 (1) / 147000 (2)                   |
| Lx/By                                     | L80/B10 (1) / L70/B50 (2)                 |
| Operating temperature range [°C]          | 5 ÷ 30                                    |
| Driver                                    | DIM DALI (EDD)                            |
| Power factor cos φ                        | >0,95                                     |
| Circuit load capacity                     | 14 (B10), 23 (B16), 22 (C10), 35 (C16)    |

# A graph of light