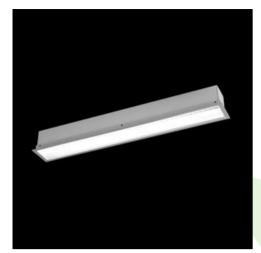

# **Description**

The group of X-line luminaries is made of aluminum profile with opal diffuser or micro-prismatic diffuser. The luminaries may be joined with special connectors providing great freedom in arranging elements of the system and its functionality.

### **Product information**

| Category | Recessed luminaires                                   |
|----------|-------------------------------------------------------|
| Family   | X-LINE G/K LED LINE                                   |
| Name     | X-LINE G/K LED 6600 PLX EDD 24 830 LINE-1S / L-1682MM |
| Index    | 19.4144.4113.24                                       |

### Mechanical data

| Assembly           | mounted in plasterboard ceilings |
|--------------------|----------------------------------|
| Material           | aluminum                         |
| Color              | anodised aluminum                |
| Diffuser           | PLX (PMMA opal)                  |
| Impact resistant   | IK04                             |
| Dimensions [mm]    | 1682 x 80 x 136                  |
| Mounting hole [mm] | 1682 x 70                        |