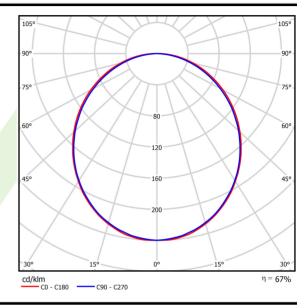

# Light and electrical data

| Light source                              | LED                                       |
|-------------------------------------------|-------------------------------------------|
| Luminous flux LED [lm]                    | 6608                                      |
| LED power [W]                             | 33,7                                      |
| Luminaire luminous flux [lm]              | 4405                                      |
| Power of luminaire [W]                    | 35,3                                      |
| Luminaire's light efficiency [lm/W]       | 124,8                                     |
| Color of the light [K]                    | 3000                                      |
| CRI                                       | >80                                       |
| SDCM (LED sources)                        | 3                                         |
| Beam angle [°]                            | (C0-C180) / (C90-C270) - 109° /<br>107,2° |
| Photobiological risk class (IEC/EN 62471) | RG0                                       |
| Protection against electric shock         | I                                         |
| Protection degree                         | IP20/44                                   |
| Voltage                                   | 220240 V, 5060 Hz                         |
| Lifetime of LED sources [h]               | 100000 (1) / 147000 (2)                   |
| Lx/By                                     | L80/B10 (1) / L70/B50 (2)                 |
| Operating temperature range [°C]          | 5 ÷ 30                                    |
| Driver                                    | DIM DALI (EDD)                            |
| Davies factor and s                       |                                           |
| Power factor cos φ                        | >0,95                                     |

# A graph of light