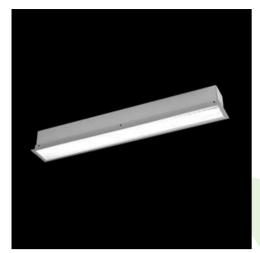

Product: X-LINE G/K LED 5500 PLX EDD 24 840 LINE-1S / L-1402MM

Index: 19.4144.3123.24

## **Description**

The group of X-line luminaries is made of aluminum profile with opal diffuser or micro-prismatic diffuser. The luminaries may be joined with special connectors providing great freedom in arranging elements of the system and its functionality.

#### **Product information**

| Category | Recessed luminaires                                   |
|----------|-------------------------------------------------------|
| Family   | X-LINE G/K LED LINE                                   |
| Name     | X-LINE G/K LED 5500 PLX EDD 24 840 LINE-1S / L-1402MM |
| Index    | 19.4144.3123.24                                       |