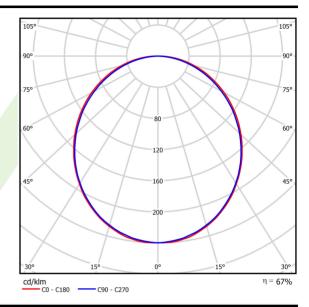

## Light and electrical data

| Light source                              | LED                                       |
|-------------------------------------------|-------------------------------------------|
| Luminous flux LED [lm]                    | 5727                                      |
| LED power [W]                             | 29                                        |
| Luminaire luminous flux [lm]              | 3818                                      |
| Power of luminaire [W]                    | 30,5                                      |
| Luminaire's light efficiency [lm/W]       | 125,2                                     |
| Color of the light [K]                    | 4000                                      |
| CRI                                       | >80                                       |
| SDCM (LED sources)                        | 3                                         |
| Beam angle [°]                            | (C0-C180) / (C90-C270) - 109° /<br>107,2° |
| Photobiological risk class (IEC/EN 62471) | RG0                                       |
| Protection against electric shock         | I                                         |
| Protection degree                         | IP20/44                                   |
| Voltage                                   | 220240 V, 5060 Hz                         |
| Lifetime of LED sources [h]               | 100000 (1) / 147000 (2)                   |
| Lx/By                                     | L80/B10 (1) / L70/B50 (2)                 |
| Operating temperature range [°C]          | 5 ÷ 30                                    |
| Driver                                    | DIM DALI (EDD)                            |
| Power factor cos φ                        | >0,95                                     |
|                                           |                                           |

# A graph of light