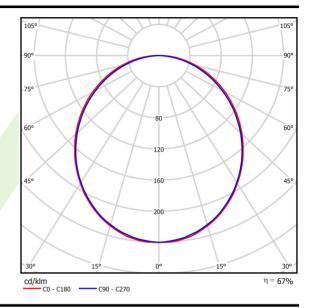

## Light and electrical data

| Light source                              | LED                                       |
|-------------------------------------------|-------------------------------------------|
| Luminous flux LED [lm]                    | 5526                                      |
| LED power [W]                             | 29                                        |
| Luminaire luminous flux [lm]              | 3684                                      |
| Power of luminaire [W]                    | 30,5                                      |
| Luminaire's light efficiency [lm/W]       | 120,8                                     |
| Color of the light [K]                    | 3000                                      |
| CRI                                       | >80                                       |
| SDCM (LED sources)                        | 3                                         |
| Beam angle [°]                            | (C0-C180) / (C90-C270) - 109° /<br>107,2° |
| Photobiological risk class (IEC/EN 62471) | RG0                                       |
| Protection against electric shock         | I                                         |
| Protection degree                         | IP20/44                                   |
| Voltage                                   | 220240 V, 5060 Hz                         |
| Lifetime of LED sources [h]               | 100000 (1) / 147000 (2)                   |
| Lx/By                                     | L80/B10 (1) / L70/B50 (2)                 |
| Operating temperature range [°C]          | 5 ÷ 30                                    |
| Driver                                    | DIM DALI (EDD)                            |
| Power factor cos φ                        | >0,95                                     |
| Circuit load capacity                     | 14 (B10), 23 (B16), 22 (C10), 35 (C16)    |

# A graph of light