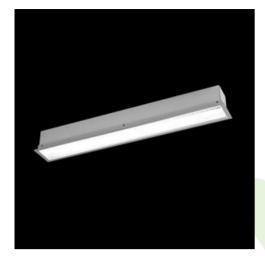

### **Description**

The group of X-line luminaries is made of aluminum profile with opal diffuser or micro-prismatic diffuser. The luminaries may be joined with special connectors providing great freedom in arranging elements of the system and its functionality.

### Mechanical data

| Assembly           | mounted in plasterboard ceilings |
|--------------------|----------------------------------|
| Material           | aluminum                         |
| Color              | anodised aluminum                |
| Diffuser           | PLX (PMMA opal)                  |
| Impact resistant   | IK04                             |
| Dimensions [mm]    | 1402 x 80 x 136                  |
| Mounting hole [mm] | 1402 x 70                        |