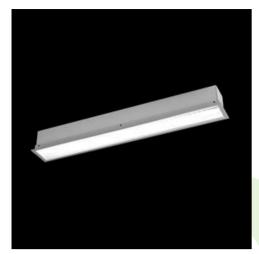

Product: X-LINE G/K LED 4400 MICRO-PRM EDD 24 840 LINE-1S / L-1122MM

Index: 19.4144.2223.24

## **Description**

The group of X-line luminaries is made of aluminum profile with opal diffuser or micro-prismatic diffuser. The luminaries may be joined with special connectors providing great freedom in arranging elements of the system and its functionality.

#### **Product information**

Category Recessed luminaires

Family X-LINE G/K LED LINE

Name X-LINE G/K LED 4400 MICRO-PRM EDD 24 840 LINE-1S / L1122MM

Index 19.4144.2223.24

### Mechanical data

| mounted in plasterboard ceilings          |
|-------------------------------------------|
| aluminum                                  |
| anodised aluminum                         |
| Micro-PRM (micro-prismatic diffuser PMMA) |
| IK04                                      |
| 3,3                                       |
| 1122 x 80 x 136                           |
| 1122 x 70                                 |
|                                           |