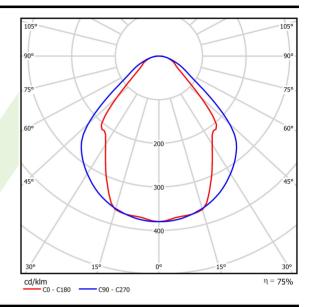

|
| Driver                                    | DIM DALI (EDD)                            |
| Power factor cos φ                        | >0,95                                     |
| Circuit load capacity                     | 17 (B10), 28 (B16), 26 (C10), 41<br>(C16) |



### Mechanical data





| mounted in plasterboard ceilings          |
|-------------------------------------------|
| aluminum                                  |
| anodised aluminum                         |
| Micro-PRM (micro-prismatic diffuser PMMA) |
| IK04                                      |
| 3,3                                       |
| 1122 x 80 x 136                           |
| 1122 x 70                                 |
|                                           |

# A graph of light



#### **Accessories**

Index 0E1XLL-SLED

Name X-LINE Clamp for line luminaires