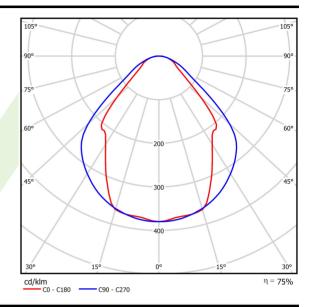

## Light and electrical data

| Light source                              | LED                                    |
|-------------------------------------------|----------------------------------------|
| Luminous flux LED [lm]                    | 4406                                   |
| LED power [W]                             | 23,4                                   |
| Luminaire luminous flux [lm]              | 3319                                   |
| Power of luminaire [W]                    | 24,7                                   |
| Luminaire's light efficiency [lm/W]       | 134,4                                  |
| Color of the light [K]                    | 3000                                   |
| CRI                                       | >80                                    |
| SDCM (LED sources)                        | 3                                      |
| Beam angle [°]                            | (C0-C180) / (C90-C270) - 82,8° / 97,2° |
| Photobiological risk class (IEC/EN 62471) | RG0                                    |
| Protection against electric shock         | I                                      |
| Protection degree                         | IP20/44                                |
| Voltage                                   | 220240 V, 5060 Hz                      |
| Lifetime of LED sources [h]               | 100000 (1) / 147000 (2)                |
| Lx/By                                     | L80/B10 (1) / L70/B50 (2)              |
| Operating temperature range [°C]          | 5 ÷ 30                                 |
| Driver                                    | DIM DALI (EDD)                         |
| Power factor cos φ                        | >0,95                                  |
| Circuit load capacity                     | 17 (B10), 28 (B16), 26 (C10), 41 (C16) |

# A graph of light