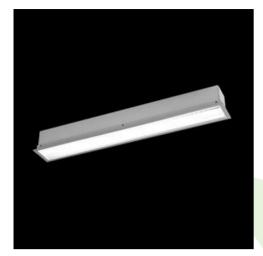

Product: X-LINE G/K LED 4400 MICRO-PRM EDD 24 830 LINE-1S / L-1122MM

Index: 19.4144.2213.24

## **Description**

The group of X-line luminaries is made of aluminum profile with opal diffuser or micro-prismatic diffuser. The luminaries may be joined with special connectors providing great freedom in arranging elements of the system and its functionality.

#### **Product information**

Category Recessed luminaires

Family X-LINE G/K LED LINE

Name X-LINE G/K LED 4400 MICRO-PRM EDD 24 830 LINE-1S / L1122MM

Index 19.4144.2213.24