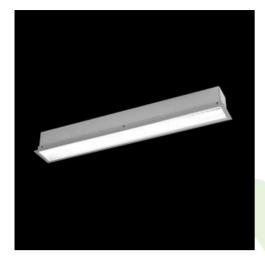

**Product:** X-LINE G/K LED 4400 PLX EDD 24 840 LINE-1S / L-1122MM

Index: 19.4144.2123.24

## **Description**

The group of X-line luminaries is made of aluminum profile with opal diffuser or micro-prismatic diffuser. The luminaries may be joined with special connectors providing great freedom in arranging elements of the system and its functionality.

#### **Product information**

| Category | Recessed luminaires                                   |
|----------|-------------------------------------------------------|
| Family   | X-LINE G/K LED LINE                                   |
| Name     | X-LINE G/K LED 4400 PLX EDD 24 840 LINE-1S / L-1122MM |
| Index    | 19.4144.2123.24                                       |

## Mechanical data

| Assembly           | mounted in plasterboard ceilings |
|--------------------|----------------------------------|
| Material           | aluminum                         |
| Color              | anodised aluminum                |
| Diffuser           | PLX (PMMA opal)                  |
| Impact resistant   | IK04                             |
| Weight [kg]        | 3,3                              |
| Dimensions [mm]    | 1122 x 80 x 136                  |
| Mounting hole [mm] | 1122 x 70                        |