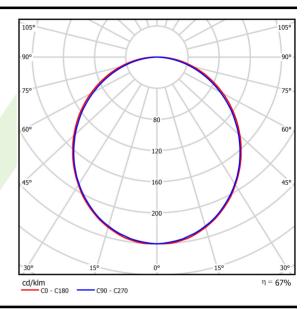

## Light and electrical data

| Light source                              | LED                                       |
|-------------------------------------------|-------------------------------------------|
| Luminous flux LED [lm]                    | 4565                                      |
| LED power [W]                             | 23,4                                      |
| Luminaire luminous flux [lm]              | 3043                                      |
| Power of luminaire [W]                    | 24,7                                      |
| Luminaire's light efficiency [lm/W]       | 123,2                                     |
| Color of the light [K]                    | 4000                                      |
| CRI                                       | >80                                       |
| SDCM (LED sources)                        | 3                                         |
| Beam angle [°]                            | (C0-C180) / (C90-C270) - 109° /<br>107,2° |
| Photobiological risk class (IEC/EN 62471) | RG0                                       |
| Protection against electric shock         | I                                         |
| Protection degree                         | IP20/44                                   |
| Voltage                                   | 220240 V, 5060 Hz                         |
| Lifetime of LED sources [h]               | 100000 (1) / 147000 (2)                   |
| Lx/By                                     | L80/B10 (1) / L70/B50 (2)                 |
| Operating temperature range [°C]          | 5 ÷ 30                                    |
| Driver                                    | DIM DALI (EDD)                            |
| Power factor cos φ                        | >0,95                                     |
| Circuit load capacity                     | 17 (B10), 28 (B16), 26 (C10), 41 (C16)    |

# A graph of light