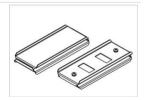

| >0,95                                     |
| Circuit load capacity                     | 17 (B10), 28 (B16), 26 (C10), 41 (C16)    |



## Mechanical data





| Assembly           | mounted in plasterboard ceilings |
|--------------------|----------------------------------|
| Material           | aluminum                         |
| Color              | anodised aluminum                |
| Diffuser           | PLX (PMMA opal)                  |
| Impact resistant   | IK04                             |
| Weight [kg]        | 3,3                              |
| Dimensions [mm]    | 1122 x 80 x 136                  |
| Mounting hole [mm] | 1122 x 70                        |

# A graph of light



#### **Accessories**

Index 0E1XLL-SLED

Name X-LINE Clamp for line luminaires