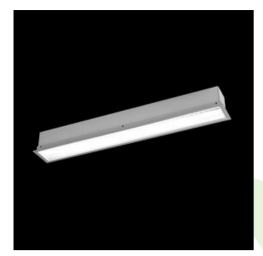

### **Description**

The group of X-line luminaries is made of aluminum profile with opal diffuser or micro-prismatic diffuser. The luminaries may be joined with special connectors providing great freedom in arranging elements of the system and its functionality.

### Mechanical data

| Assembly           | mounted in plasterboard ceilings |
|--------------------|----------------------------------|
| Material           | aluminum                         |
| Color              | anodised aluminum                |
| Diffuser           | PLX (PMMA opal)                  |
| Impact resistant   | IK04                             |
| Weight [kg]        | 3,3                              |
| Dimensions [mm]    | 1122 x 80 x 136                  |
| Mounting hole [mm] | 1122 x 70                        |