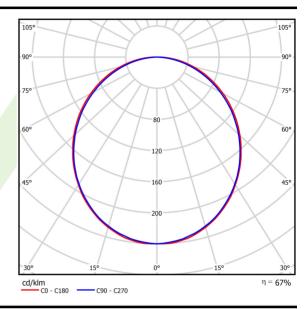

## Light and electrical data

| Light source                              | LED                                       |
|-------------------------------------------|-------------------------------------------|
| Luminous flux LED [lm]                    | 4406                                      |
| LED power [W]                             | 23,4                                      |
| Luminaire luminous flux [lm]              | 2937                                      |
| Power of luminaire [W]                    | 24,7                                      |
| Luminaire's light efficiency [lm/W]       | 118,9                                     |
| Color of the light [K]                    | 3000                                      |
| CRI                                       | >80                                       |
| SDCM (LED sources)                        | 3                                         |
| Beam angle [°]                            | (C0-C180) / (C90-C270) - 109° /<br>107,2° |
| Photobiological risk class (IEC/EN 62471) | RG0                                       |
| Protection against electric shock         | I                                         |
| Protection degree                         | IP20/44                                   |
| Voltage                                   | 220240 V, 5060 Hz                         |
| Lifetime of LED sources [h]               | 100000 (1) / 147000 (2)                   |
| Lx/By                                     | L80/B10 (1) / L70/B50 (2)                 |
| Operating temperature range [°C]          | 5 ÷ 30                                    |
| Driver                                    | DIM DALI (EDD)                            |
| Power factor cos φ                        | >0,95                                     |
|                                           |                                           |

# A graph of light