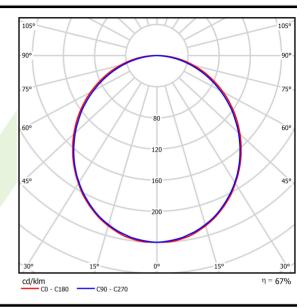

## Light and electrical data

| Light source                              | LED                                       |
|-------------------------------------------|-------------------------------------------|
| Luminous flux LED [lm]                    | 2283                                      |
| LED power [W]                             | 11,7                                      |
| Luminaire luminous flux [lm]              | 1522                                      |
| Power of luminaire [W]                    | 12,6                                      |
| Luminaire's light efficiency [lm/W]       | 120,8                                     |
| Color of the light [K]                    | 4000                                      |
| CRI                                       | >80                                       |
| SDCM (LED sources)                        | 3                                         |
| Beam angle [°]                            | (C0-C180) / (C90-C270) - 109° /<br>107,2° |
| Photobiological risk class (IEC/EN 62471) | RG0                                       |
| Protection against electric shock         | I                                         |
| Protection degree                         | IP20/44                                   |
| Voltage                                   | 220240 V, 5060 Hz                         |
| Lifetime of LED sources [h]               | 100000 (1) / 147000 (2)                   |
| Lx/By                                     | L80/B10 (1) / L70/B50 (2)                 |
| Operating temperature range [°C]          | 5 ÷ 30                                    |
| Driver                                    | DIM DALI (EDD)                            |
| Power factor cos φ                        | >0,9                                      |
|                                           |                                           |

# A graph of light