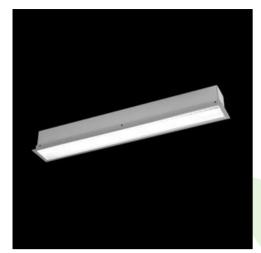

### **Description**

The group of X-line luminaries is made of aluminum profile with opal diffuser or micro-prismatic diffuser. The luminaries may be joined with special connectors providing great freedom in arranging elements of the system and its functionality.

### **Product information**

| Category | Recessed luminaires                                |
|----------|----------------------------------------------------|
| Family   | X-LINE G/K LED LINE                                |
| Name     | X-LINE G/K LED 2200 PLX EDD 24 840 LINE-1S / L-562 |
| Index    | 19.4144.1123.24                                    |

### Mechanical data

| Assembly           | mounted in plasterboard ceilings |
|--------------------|----------------------------------|
| Material           | aluminum                         |
| Color              | anodised aluminum                |
| Diffuser           | PLX (PMMA opal)                  |
| Impact resistant   | IK04                             |
| Dimensions [mm]    | 562 x 80 x 136                   |
| Mounting hole [mm] | 562 x 70                         |