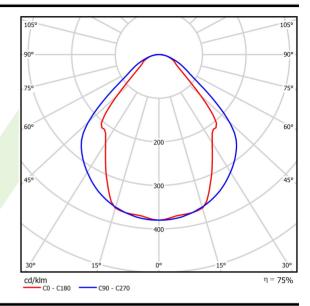

### Light and electrical data

| Light source                              | LED                                       |
|-------------------------------------------|-------------------------------------------|
| Luminous flux LED [lm]                    | 9130                                      |
| LED power [W]                             | 46,8                                      |
| Luminaire luminous flux [lm]              | 6877                                      |
| Power of luminaire [W]                    | 49,1                                      |
| Luminaire's light efficiency [lm/W]       | 140,1                                     |
| Color of the light [K]                    | 4000                                      |
| CRI                                       | >80                                       |
| SDCM (LED sources)                        | 3                                         |
| Beam angle [°]                            | (C0-C180) / (C90-C270) - 82,8° / 97,2°    |
| Photobiological risk class (IEC/EN 62471) | RG0                                       |
| Protection against electric shock         | I                                         |
| Protection degree                         | IP20/44                                   |
| Voltage                                   | 220240 V, 5060 Hz                         |
| Lifetime of LED sources [h]               | 100000 (1) / 147000 (2)                   |
| Lx/By                                     | L80/B10 (1) / L70/B50 (2)                 |
| Operating temperature range [°C]          | 5 ÷ 30                                    |
| Driver                                    | DIM DALI (EDD)                            |
| Power factor cos φ                        | >0,95                                     |
| Circuit load capacity                     | 14 (B10), 23 (B16), 22 (C10), 35<br>(C16) |

# A graph of light