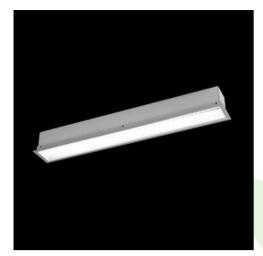

# **Description**

The group of X-line luminaries is made of aluminum profile with opal diffuser or micro-prismatic diffuser. The luminaries may be joined with special connectors providing great freedom in arranging elements of the system and its functionality.

#### **Product information**

Category Recessed luminaires

Family X-LINE G/K LED LINE

Name X-LINE G/K LED 8800 MICRO-PRM EDD 24 840 LINE-1EP / L2252MM

Index 19.4143.5223.24

### Mechanical data

| Assembly           | mounted in plasterboard ceilings          |
|--------------------|-------------------------------------------|
| Material           | aluminum                                  |
| Color              | anodised aluminum                         |
| Diffuser           | Micro-PRM (micro-prismatic diffuser PMMA) |
| Impact resistant   | IK04                                      |
| Dimensions [mm]    | 2252 x 80 x 136                           |
| Mounting hole [mm] | 2247 x 70                                 |