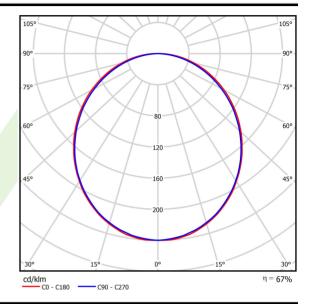

## Light and electrical data

| Light source                              | LED                                       |
|-------------------------------------------|-------------------------------------------|
| Luminous flux LED [lm]                    | 9130                                      |
| LED power [W]                             | 46,8                                      |
| Luminaire luminous flux [lm]              | 6086                                      |
| Power of luminaire [W]                    | 49,1                                      |
| Luminaire's light efficiency [lm/W]       | 124                                       |
| Color of the light [K]                    | 4000                                      |
| CRI                                       | >80                                       |
| SDCM (LED sources)                        | 3                                         |
| Beam angle [°]                            | (C0-C180) / (C90-C270) - 109° /<br>107,2° |
| Photobiological risk class (IEC/EN 62471) | RG0                                       |
| Protection against electric shock         | I                                         |
| Protection degree                         | IP20/44                                   |
| Voltage                                   | 220240 V, 5060 Hz                         |
| Lifetime of LED sources [h]               | 100000 (1) / 147000 (2)                   |
| Lx/By                                     | L80/B10 (1) / L70/B50 (2)                 |
| Operating temperature range [°C]          | 5 ÷ 30                                    |
| Driver                                    | DIM DALI (EDD)                            |
| Power factor cos φ                        | >0,95                                     |
| Circuit load capacity                     | 14 (B10), 23 (B16), 22 (C10), 35 (C16)    |

# A graph of light