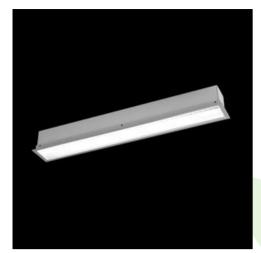

### **Description**

The group of X-line luminaries is made of aluminum profile with opal diffuser or micro-prismatic diffuser. The luminaries may be joined with special connectors providing great freedom in arranging elements of the system and its functionality.

#### **Product information**

| Category | Recessed luminaires                                    |
|----------|--------------------------------------------------------|
| Family   | X-LINE G/K LED LINE                                    |
| Name     | X-LINE G/K LED 8800 PLX EDD 24 840 LINE-1EP / L-2252MM |
| Index    | 19.4143.5123.24                                        |

### Mechanical data

| Assembly           | mounted in plasterboard ceilings |
|--------------------|----------------------------------|
| Material           | aluminum                         |
| Color              | anodised aluminum                |
| Diffuser           | PLX (PMMA opal)                  |
| Impact resistant   | IK04                             |
| Dimensions [mm]    | 2252 x 80 x 136                  |
| Mounting hole [mm] | 2247 x 70                        |