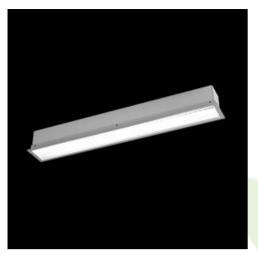

## Product: X-LINE G/K LED 6600 MICRO-PRM EDD 24 840 LINE-1EP / L-1692MM Index: 19.4143.4223.24

## Description

The group of X-line luminaries is made of aluminum profile with opal diffuser or micro-prismatic diffuser. The luminaries may be joined with special connectors providing great freedom in arranging elements of the system and its functionality.