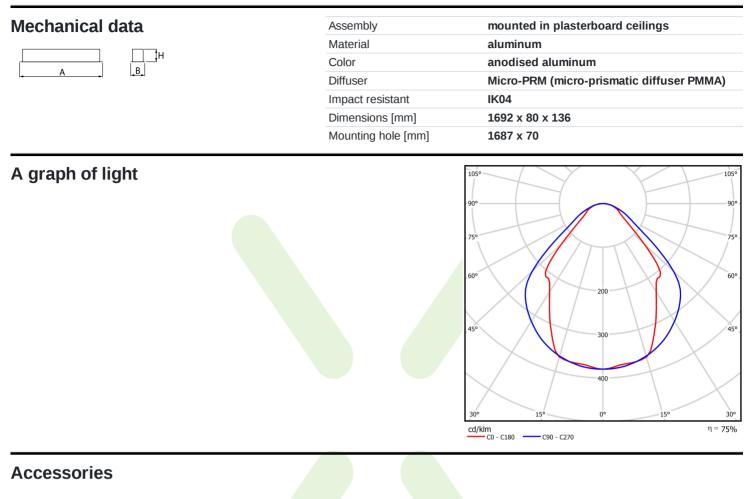

## Light and electrical data

| Light source                              | LED                                       |
|-------------------------------------------|-------------------------------------------|
| Luminous flux LED [Im]                    | 6848                                      |
| LED power [W]                             | 33,7                                      |
| Luminaire luminous flux [lm]              | 5158                                      |
| Power of luminaire [W]                    | 35,3                                      |
| Luminaire's light efficiency [lm/W]       | 146,1                                     |
| Color of the light [K]                    | 4000                                      |
| CRI                                       | >80                                       |
| SDCM (LED sources)                        | 3                                         |
| Beam angle [°]                            | (C0-C180) / (C90-C270) - 82,8° / 97,2°    |
| Photobiological risk class (IEC/EN 62471) | RG0                                       |
| Protection against electric shock         | I                                         |
| Protection degree                         | IP20/44                                   |
| Voltage                                   | 220240 V, 5060 Hz                         |
| Lifetime of LED sources [h]               | 100000 (1) / 147000 (2)                   |
| Lx/By                                     | L80/B10 (1) / L70/B50 (2)                 |
| Operating temperature range [°C]          | 5 ÷ 30                                    |
| Driver                                    | DIM DALI (EDD)                            |
| Power factor cos φ                        | >0,95                                     |
| Circuit load capacity                     | 14 (B10), 23 (B16), 22 (C10), 35<br>(C16) |