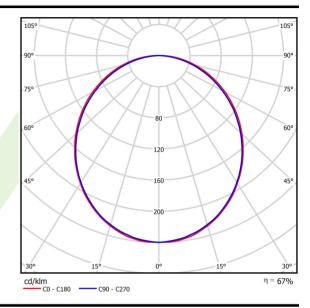

## Light and electrical data

| Light source                              | LED                                       |
|-------------------------------------------|-------------------------------------------|
| Luminous flux LED [lm]                    | 6608                                      |
| LED power [W]                             | 33,7                                      |
| Luminaire luminous flux [lm]              | 4405                                      |
| Power of luminaire [W]                    | 35,3                                      |
| Luminaire's light efficiency [lm/W]       | 124,8                                     |
| Color of the light [K]                    | 3000                                      |
| CRI                                       | >80                                       |
| SDCM (LED sources)                        | 3                                         |
| Beam angle [°]                            | (C0-C180) / (C90-C270) - 109° /<br>107,2° |
| Photobiological risk class (IEC/EN 62471) | RG0                                       |
| Protection against electric shock         | I                                         |
| Protection degree                         | IP20/44                                   |
| Voltage                                   | 220240 V, 5060 Hz                         |
| Lifetime of LED sources [h]               | 100000 (1) / 147000 (2)                   |
| Lx/By                                     | L80/B10 (1) / L70/B50 (2)                 |
| Operating temperature range [°C]          | 5 ÷ 30                                    |
|                                           | 0 . 00                                    |
| Driver                                    | DIM DALI (EDD)                            |
| Driver Power factor cos φ                 |                                           |

# A graph of light