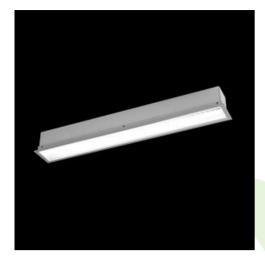

### **Description**

The group of X-line luminaries is made of aluminum profile with opal diffuser or micro-prismatic diffuser. The luminaries may be joined with special connectors providing great freedom in arranging elements of the system and its functionality.

### Mechanical data

| A = = = l= l       | and a second and the college decoders and the office of |
|--------------------|---------------------------------------------------------|
| Assembly           | mounted in plasterboard ceilings                        |
| Material           | aluminum                                                |
| Color              | anodised aluminum                                       |
| Diffuser           | PLX (PMMA opal)                                         |
| Impact resistant   | IK04                                                    |
| Dimensions [mm]    | 1692 x 80 x 136                                         |
| Mounting hole [mm] | 1687 x 70                                               |