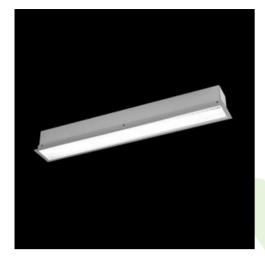

### **Description**

The group of X-line luminaries is made of aluminum profile with opal diffuser or micro-prismatic diffuser. The luminaries may be joined with special connectors providing great freedom in arranging elements of the system and its functionality.

### Mechanical data

| Assembly           | mounted in plasterboard ceilings |
|--------------------|----------------------------------|
| Material           | aluminum                         |
| Color              | anodised aluminum                |
| Diffuser           | PLX (PMMA opal)                  |
| Impact resistant   | IK04                             |
| Dimensions [mm]    | 1412 x 80 x 136                  |
| Mounting hole [mm] | 1407 x 70                        |