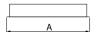

### Mechanical data

| Assembly           | mounted in plasterboard ceilings |
|--------------------|----------------------------------|
| Material           | aluminum                         |
| Color              | anodised aluminum                |
| Diffuser           | PLX (PMMA opal)                  |
| Impact resistant   | IK04                             |
| Dimensions [mm]    | 1412 x 80 x 136                  |
| Mounting hole [mm] | 1407 x 70                        |