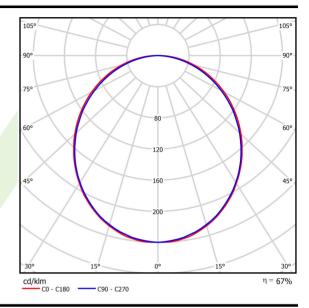

## Light and electrical data

| Light source                              | LED                                       |
|-------------------------------------------|-------------------------------------------|
| Luminous flux LED [lm]                    | 5727                                      |
| LED power [W]                             | 29                                        |
| Luminaire luminous flux [lm]              | 3818                                      |
| Power of luminaire [W]                    | 30,5                                      |
| Luminaire's light efficiency [lm/W]       | 125,2                                     |
| Color of the light [K]                    | 4000                                      |
| CRI                                       | >80                                       |
| SDCM (LED sources)                        | 3                                         |
| Beam angle [°]                            | (C0-C180) / (C90-C270) - 109° /<br>107,2° |
| Photobiological risk class (IEC/EN 62471) | RG0                                       |
| Protection against electric shock         | I                                         |
| Protection degree                         | IP20/44                                   |
| Voltage                                   | 220240 V, 5060 Hz                         |
| Lifetime of LED sources [h]               | 100000 (1) / 147000 (2)                   |
| Lx/By                                     | L80/B10 (1) / L70/B50 (2)                 |
| Operating temperature range [°C]          | 5 ÷ 30                                    |
| Driver                                    | DIM DALI (EDD)                            |
| Power factor cos φ                        | >0,95                                     |
| Circuit load capacity                     | 14 (B10), 23 (B16), 22 (C10), 35 (C16)    |

# A graph of light