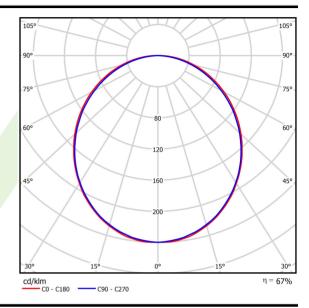

## Light and electrical data

| Light source                              | LED                                       |
|-------------------------------------------|-------------------------------------------|
| Luminous flux LED [lm]                    | 5526                                      |
| LED power [W]                             | 29                                        |
| Luminaire luminous flux [lm]              | 3684                                      |
| Power of luminaire [W]                    | 30,5                                      |
| Luminaire's light efficiency [lm/W]       | 120,8                                     |
| Color of the light [K]                    | 3000                                      |
| CRI                                       | >80                                       |
| SDCM (LED sources)                        | 3                                         |
| Beam angle [°]                            | (C0-C180) / (C90-C270) - 109° /<br>107,2° |
| Photobiological risk class (IEC/EN 62471) | RG0                                       |
| Protection against electric shock         | I                                         |
| Protection degree                         | IP20/44                                   |
| Voltage                                   | 220240 V, 5060 Hz                         |
| Lifetime of LED sources [h]               | 100000 (1) / 147000 (2)                   |
| Lx/By                                     | L80/B10 (1) / L70/B50 (2)                 |
| Operating temperature range [°C]          | 5 ÷ 30                                    |
| Driver                                    | DIM DALI (EDD)                            |
| Power factor cos φ                        | >0,95                                     |
| Circuit load capacity                     | 14 (B10), 23 (B16), 22 (C10), 35 (C16)    |

# A graph of light