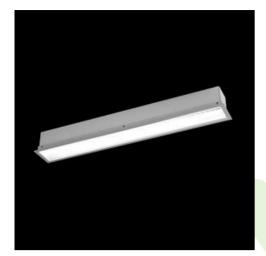

### **Description**

The group of X-line luminaries is made of aluminum profile with opal diffuser or micro-prismatic diffuser. The luminaries may be joined with special connectors providing great freedom in arranging elements of the system and its functionality.

### **Product information**

| Category | Recessed luminaires                                  |
|----------|------------------------------------------------------|
| Family   | X-LINE G/K LED LINE                                  |
| Name     | X-LINE G/K LED 5500 PLX EDD 24 830 LINE-1EP / L-1412 |
| Index    | 19.4143.3113.24                                      |

### Mechanical data

| Assembly           | mounted in plasterboard ceilings |
|--------------------|----------------------------------|
| Material           | aluminum                         |
| Color              | anodised aluminum                |
| Diffuser           | PLX (PMMA opal)                  |
| Impact resistant   | IK04                             |
| Dimensions [mm]    | 1412 x 80 x 136                  |
| Mounting hole [mm] | 1407 x 70                        |