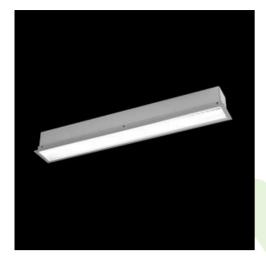

Product: X-LINE G/K LED 4400 MICRO-PRM EDD 24 830 LINE-1EP / L-1132MM

Index: 19.4143.2213.24

## **Description**

The group of X-line luminaries is made of aluminum profile with opal diffuser or micro-prismatic diffuser. The luminaries may be joined with special connectors providing great freedom in arranging elements of the system and its functionality.

#### **Product information**

Category Recessed luminaires

Family X-LINE G/K LED LINE

Name X-LINE G/K LED 4400 MICRO-PRM EDD 24 830 LINE-1EP / L1132MM

Index 19.4143.2213.24

### Mechanical data

| Assembly           | mounted in plasterboard ceilings          |
|--------------------|-------------------------------------------|
| Material           | aluminum                                  |
| Color              | anodised aluminum                         |
| Diffuser           | Micro-PRM (micro-prismatic diffuser PMMA) |
| Impact resistant   | IK04                                      |
| Weight [kg]        | 3,2                                       |
| Dimensions [mm]    | 1132 x 80 x 136                           |
| Mounting hole [mm] | 1127 x 70                                 |