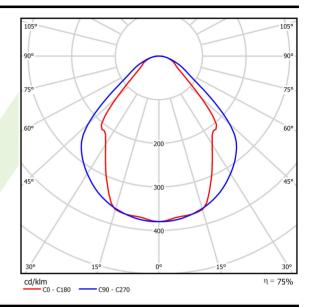

## Light and electrical data

| Light source                              | LED                                       |
|-------------------------------------------|-------------------------------------------|
| Luminous flux LED [lm]                    | 4406                                      |
| LED power [W]                             | 23,4                                      |
| Luminaire luminous flux [lm]              | 3319                                      |
| Power of luminaire [W]                    | 24,7                                      |
| Luminaire's light efficiency [lm/W]       | 134,4                                     |
| Color of the light [K]                    | 3000                                      |
| CRI                                       | >80                                       |
| SDCM (LED sources)                        | 3                                         |
| Beam angle [°]                            | (C0-C180) / (C90-C270) - 82,8° / 97,2°    |
| Photobiological risk class (IEC/EN 62471) | RG0                                       |
| Protection against electric shock         | I                                         |
| Protection degree                         | IP20/44                                   |
| Voltage                                   | 220240 V, 5060 Hz                         |
| Lifetime of LED sources [h]               | 100000 (1) / 147000 (2)                   |
| Lx/By                                     | L80/B10 (1) / L70/B50 (2)                 |
| Operating temperature range [°C]          | 5 ÷ 30                                    |
| Driver                                    | DIM DALI (EDD)                            |
| Power factor cos φ                        | >0,95                                     |
| Circuit load capacity                     | 17 (B10), 28 (B16), 26 (C10), 41<br>(C16) |