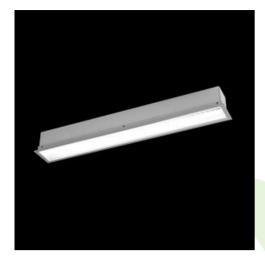

## **Description**

The group of X-line luminaries is made of aluminum profile with opal diffuser or micro-prismatic diffuser. The luminaries may be joined with special connectors providing great freedom in arranging elements of the system and its functionality.

#### **Product information**

| Category | Recessed luminaires                                    |
|----------|--------------------------------------------------------|
| Family   | X-LINE G/K LED LINE                                    |
| Name     | X-LINE G/K LED 4400 PLX EDD 24 840 LINE-1EP / L-1132MM |
| Index    | 19.4143.2123.24                                        |

## Mechanical data

| mounted in plasterboard ceilings |
|----------------------------------|
| aluminum                         |
| anodised aluminum                |
| PLX (PMMA opal)                  |
| IK04                             |
| 3,3                              |
| 1132 x 80 x 136                  |
| 1127 x 70                        |
|                                  |