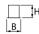

## Mechanical data

| Assembly           | mounted in plasterboard ceilings |
|--------------------|----------------------------------|
| Material           | aluminum                         |
| Color              | anodised aluminum                |
| Diffuser           | PLX (PMMA opal)                  |
| Impact resistant   | IK04                             |
| Weight [kg]        | 3,6                              |
| Dimensions [mm]    | 1132 x 80 x 136                  |
| Mounting hole [mm] | 1127 x 70                        |