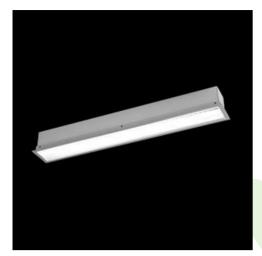

## **Description**

The group of X-line luminaries is made of aluminum profile with opal diffuser or micro-prismatic diffuser. The luminaries may be joined with special connectors providing great freedom in arranging elements of the system and its functionality.

#### **Product information**

| Category | Recessed luminaires                                    |
|----------|--------------------------------------------------------|
| Family   | X-LINE G/K LED LINE                                    |
| Name     | X-LINE G/K LED 4400 PLX EDD 24 830 LINE-1EP / L-1132MM |
| Index    | 19.4143.2113.24                                        |

## Mechanical data

| Assembly           | mounted in plasterboard ceilings |
|--------------------|----------------------------------|
| Material           | aluminum                         |
| Color              | anodised aluminum                |
| Diffuser           | PLX (PMMA opal)                  |
| Impact resistant   | IK04                             |
| Weight [kg]        | 3,6                              |
| Dimensions [mm]    | 1132 x 80 x 136                  |
| Mounting hole [mm] | 1127 x 70                        |