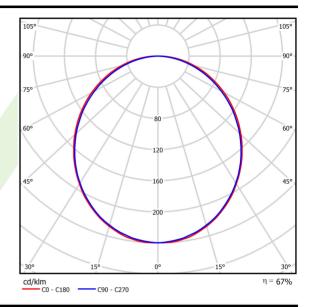

## Light and electrical data

| Light source                              | LED                                       |
|-------------------------------------------|-------------------------------------------|
| Luminous flux LED [lm]                    | 4406                                      |
| LED power [W]                             | 23,4                                      |
| Luminaire luminous flux [lm]              | 2937                                      |
| Power of luminaire [W]                    | 24,7                                      |
| Luminaire's light efficiency [lm/W]       | 118,9                                     |
| Color of the light [K]                    | 3000                                      |
| CRI                                       | >80                                       |
| SDCM (LED sources)                        | 3                                         |
| Beam angle [°]                            | (C0-C180) / (C90-C270) - 109° /<br>107,2° |
| Photobiological risk class (IEC/EN 62471) | RG0                                       |
| Protection against electric shock         | I                                         |
| Protection degree                         | IP20/44                                   |
| Voltage                                   | 220240 V, 5060 Hz                         |
| Lifetime of LED sources [h]               | 100000 (1) / 147000 (2)                   |
| Lx/By                                     | L80/B10 (1) / L70/B50 (2)                 |
| Operating temperature range [°C]          | 5 ÷ 30                                    |
|                                           |                                           |
| Driver                                    | DIM DALI (EDD)                            |
| Driver Power factor cos φ                 | DIM DALI (EDD)<br>>0,95                   |

# A graph of light