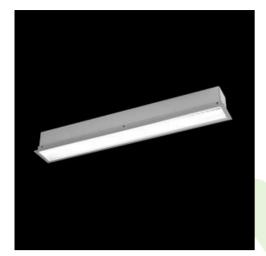

### **Description**

The group of X-line luminaries is made of aluminum profile with opal diffuser or micro-prismatic diffuser. The luminaries may be joined with special connectors providing great freedom in arranging elements of the system and its functionality.

### Mechanical data

| Assembly           | mounted in plasterboard ceilings |
|--------------------|----------------------------------|
| Material           | aluminum                         |
| Color              | anodised aluminum                |
| Diffuser           | PLX (PMMA opal)                  |
| Impact resistant   | IK04                             |
| Dimensions [mm]    | 572 x 80 x 136                   |
| Mounting hole [mm] | 567 x 70                         |