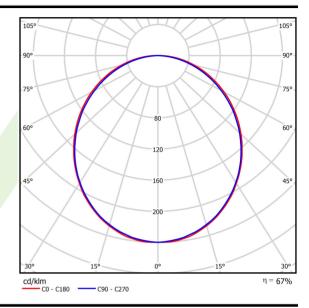

## Light and electrical data

| Light source                              | LED                                       |
|-------------------------------------------|-------------------------------------------|
| Luminous flux LED [lm]                    | 2283                                      |
| LED power [W]                             | 11,7                                      |
| Luminaire luminous flux [lm]              | 1522                                      |
| Power of luminaire [W]                    | 12,6                                      |
| Luminaire's light efficiency [lm/W]       | 120,8                                     |
| Color of the light [K]                    | 4000                                      |
| CRI                                       | >80                                       |
| SDCM (LED sources)                        | 3                                         |
| Beam angle [°]                            | (C0-C180) / (C90-C270) - 109° /<br>107,2° |
| Photobiological risk class (IEC/EN 62471) | RG0                                       |
| Protection against electric shock         | I                                         |
| Protection degree                         | IP20/44                                   |
| Voltage                                   | 220240 V, 5060 Hz                         |
| Lifetime of LED sources [h]               | 100000 (1) / 147000 (2)                   |
| Lx/By                                     | L80/B10 (1) / L70/B50 (2)                 |
| Operating temperature range [°C]          | 5 ÷ 30                                    |
| Driver                                    | DIM DALI (EDD)                            |
| Power factor cos φ                        | >0,9                                      |
| Circuit load capacity                     | 14 (B10), 24 (B16), 22 (C10), 36 (C16)    |

# A graph of light