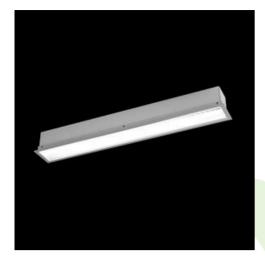

**Product:** X-LINE G/K LED 2200 PLX EDD 24 830 LINE-1EP / L-572

Index: 19.4143.1113.24

### **Description**

The group of X-line luminaries is made of aluminum profile with opal diffuser or micro-prismatic diffuser. The luminaries may be joined with special connectors providing great freedom in arranging elements of the system and its functionality.

### Mechanical data

| Assembly           | mounted in plasterboard ceilings |
|--------------------|----------------------------------|
| Material           | aluminum                         |
| Color              | anodised aluminum                |
| Diffuser           | PLX (PMMA opal)                  |
| Impact resistant   | IK04                             |
| Dimensions [mm]    | 572 x 80 x 136                   |
| Mounting hole [mm] | 567 x 70                         |