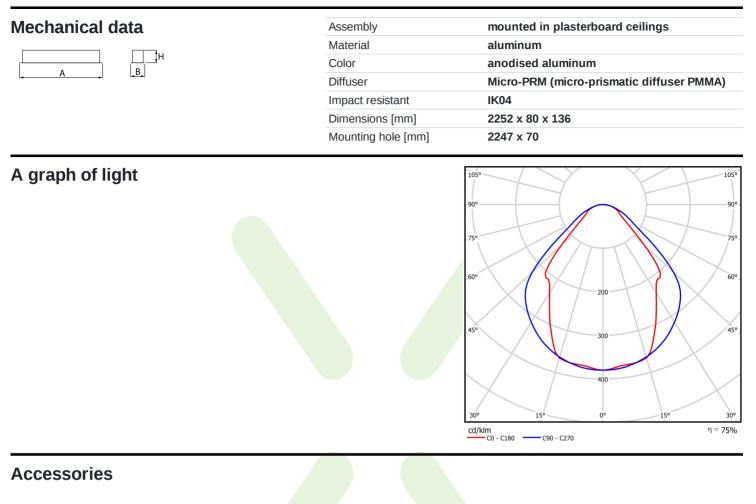

## Light and electrical data

| Light source                              | LED                                       |
|-------------------------------------------|-------------------------------------------|
| Luminous flux LED [Im]                    | 9130                                      |
| LED power [W]                             | 46,8                                      |
| Luminaire luminous flux [lm]              | 6877                                      |
| Power of luminaire [W]                    | 49,1                                      |
| Luminaire's light efficiency [lm/W]       | 140,1                                     |
| Color of the light [K]                    | 4000                                      |
| CRI                                       | >80                                       |
| SDCM (LED sources)                        | 3                                         |
| Beam angle [°]                            | (C0-C180) / (C90-C270) - 82,8° / 97,2°    |
| Photobiological risk class (IEC/EN 62471) | RG0                                       |
| Protection against electric shock         | I                                         |
| Protection degree                         | IP20/44                                   |
| Voltage                                   | 220240 V, 5060 Hz                         |
| Lifetime of LED sources [h]               | 100000 (1) / 147000 (2)                   |
| Lx/By                                     | L80/B10 (1) / L70/B50 (2)                 |
| Operating temperature range [°C]          | 5 ÷ 30                                    |
| Driver                                    | DIM DALI (EDD)                            |
| Power factor $\cos \phi$                  | >0,95                                     |
| Circuit load capacity                     | 14 (B10), 23 (B16), 22 (C10), 35<br>(C16) |