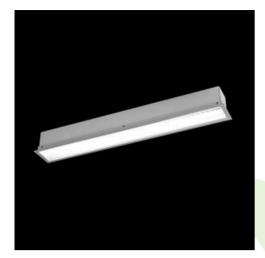

# **Description**

The group of X-line luminaries is made of aluminum profile with opal diffuser or micro-prismatic diffuser. The luminaries may be joined with special connectors providing great freedom in arranging elements of the system and its functionality.

#### **Product information**

Category Recessed luminaires

Family X-LINE G/K LED LINE

Name X-LINE G/K LED 8800 MICRO-PRM EDD 24 830 LINE-1EL / L2252MM

Index 19.4142.5213.24

### Mechanical data

| Assembly           | mounted in plasterboard ceilings          |
|--------------------|-------------------------------------------|
| Material           | aluminum                                  |
| Color              | anodised aluminum                         |
| Diffuser           | Micro-PRM (micro-prismatic diffuser PMMA) |
| Impact resistant   | IK04                                      |
| Dimensions [mm]    | 2252 x 80 x 136                           |
| Mounting hole [mm] | 2247 x 70                                 |