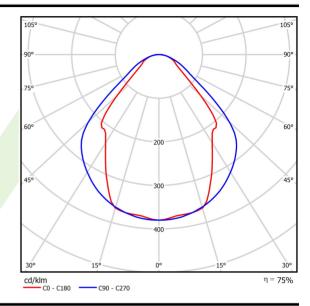

### Light and electrical data

| Light source                              | LED                                    |
|-------------------------------------------|----------------------------------------|
| Luminous flux LED [lm]                    | 8811                                   |
| LED power [W]                             | 46,8                                   |
| Luminaire luminous flux [lm]              | 6636                                   |
| Power of luminaire [W]                    | 49,1                                   |
| Luminaire's light efficiency [lm/W]       | 135,2                                  |
| Color of the light [K]                    | 3000                                   |
| CRI                                       | >80                                    |
| SDCM (LED sources)                        | 3                                      |
| Beam angle [°]                            | (C0-C180) / (C90-C270) - 82,8° / 97,2° |
| Photobiological risk class (IEC/EN 62471) | RG0                                    |
| Protection against electric shock         | I                                      |
| Protection degree                         | IP20/44                                |
| Voltage                                   | 220240 V, 5060 Hz                      |
| Lifetime of LED sources [h]               | 100000 (1) / 147000 (2)                |
| Lx/By                                     | L80/B10 (1) / L70/B50 (2)              |
| Operating temperature range [°C]          | 5 ÷ 30                                 |
| Driver                                    | DIM DALI (EDD)                         |
| Power factor cos φ                        | >0,95                                  |
| Circuit load capacity                     | 14 (B10), 23 (B16), 22 (C10), 35 (C16) |

# A graph of light