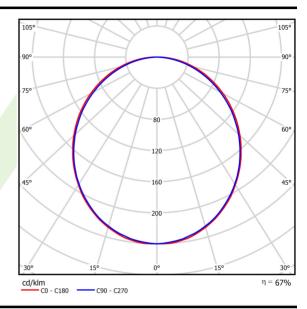

| Light source                              | LED                                       |
|-------------------------------------------|-------------------------------------------|
| Luminous flux LED [lm]                    | 9130                                      |
| LED power [W]                             | 46,8                                      |
| Luminaire luminous flux [lm]              | 6086                                      |
| Power of luminaire [W]                    | 49,1                                      |
| Luminaire's light efficiency [lm/W]       | 124                                       |
| Color of the light [K]                    | 4000                                      |
| CRI                                       | >80                                       |
| SDCM (LED sources)                        | 3                                         |
| Beam angle [°]                            | (C0-C180) / (C90-C270) - 109° /<br>107,2° |
| Photobiological risk class (IEC/EN 62471) | RG0                                       |
| Protection against electric shock         | I                                         |
| Protection degree                         | IP20/44                                   |
| Voltage                                   | 220240 V, 5060 Hz                         |
| Lifetime of LED sources [h]               | 100000 (1) / 147000 (2)                   |
| Lx/By                                     | L80/B10 (1) / L70/B50 (2)                 |
| Operating temperature range [°C]          | 5 ÷ 30                                    |
| Driver                                    | DIM DALI (EDD)                            |
| Power factor cos φ                        | >0,95                                     |
| Power lactor cos ψ                        | ~0, <del>3</del> 5                        |

# A graph of light