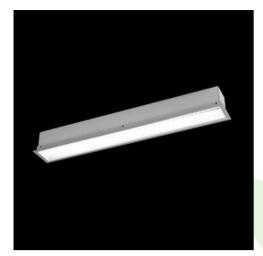

Product: X-LINE G/K LED 8800 PLX EDD 24 840 LINE-1EL / L-2252MM

Index: 19.4142.5123.24

# **Description**

The group of X-line luminaries is made of aluminum profile with opal diffuser or micro-prismatic diffuser. The luminaries may be joined with special connectors providing great freedom in arranging elements of the system and its functionality.

### **Product information**

| Category | Recessed luminaires                                    |
|----------|--------------------------------------------------------|
| Family   | X-LINE G/K LED LINE                                    |
| Name     | X-LINE G/K LED 8800 PLX EDD 24 840 LINE-1EL / L-2252MM |
| Index    | 19.4142.5123.24                                        |

# Mechanical data

| mounted in plasterboard ceilings |
|----------------------------------|
| aluminum                         |
| anodised aluminum                |
| PLX (PMMA opal)                  |
| IK04                             |
| 4,6                              |
| 2252 x 80 x 136                  |
| 2247 x 70                        |
|                                  |