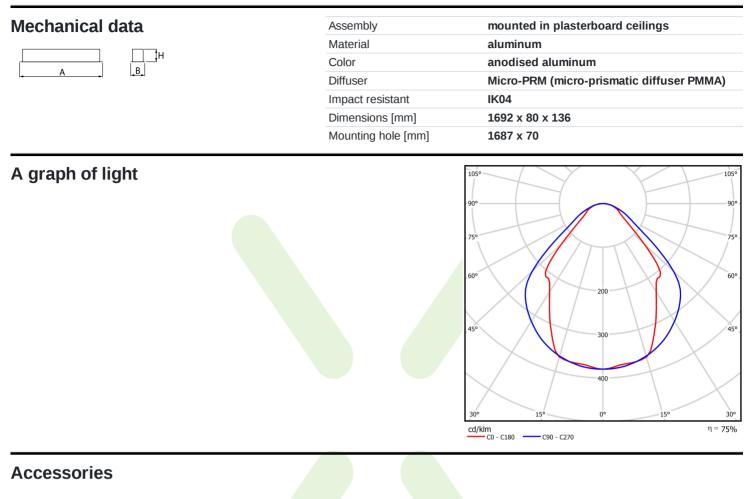

## Light and electrical data

| Light source                              | LED                                       |
|-------------------------------------------|-------------------------------------------|
| Luminous flux LED [lm]                    | 6848                                      |
| LED power [W]                             | 33,7                                      |
| Luminaire luminous flux [lm]              | 5158                                      |
| Power of luminaire [W]                    | 35,3                                      |
| Luminaire's light efficiency [lm/W]       | 146,1                                     |
| Color of the light [K]                    | 4000                                      |
| CRI                                       | >80                                       |
| SDCM (LED sources)                        | 3                                         |
| Beam angle [°]                            | (C0-C180) / (C90-C270) - 82,8° / 97,2°    |
| Photobiological risk class (IEC/EN 62471) | RG0                                       |
| Protection against electric shock         | I                                         |
| Protection degree                         | IP20/44                                   |
| Voltage                                   | 220240 V, 5060 Hz                         |
| Lifetime of LED sources [h]               | 100000 (1) / 147000 (2)                   |
| Lx/By                                     | L80/B10 (1) / L70/B50 (2)                 |
| Operating temperature range [°C]          | 5 ÷ 30                                    |
| Driver                                    | DIM DALI (EDD)                            |
| Power factor $\cos \phi$                  | >0,95                                     |
| Circuit load capacity                     | 14 (B10), 23 (B16), 22 (C10), 35<br>(C16) |