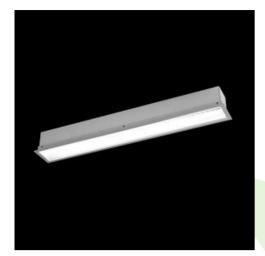

## **Description**

The group of X-line luminaries is made of aluminum profile with opal diffuser or micro-prismatic diffuser. The luminaries may be joined with special connectors providing great freedom in arranging elements of the system and its functionality.

#### **Product information**

| Category | Recessed luminaires                                    |
|----------|--------------------------------------------------------|
| Family   | X-LINE G/K LED LINE                                    |
| Name     | X-LINE G/K LED 6600 PLX EDD 24 840 LINE-1EL / L-1692MM |
| Index    | 19.4142.4123.24                                        |

## Mechanical data

| A = = = l= l       | and a second and the college decoders and the office of |
|--------------------|---------------------------------------------------------|
| Assembly           | mounted in plasterboard ceilings                        |
| Material           | aluminum                                                |
| Color              | anodised aluminum                                       |
| Diffuser           | PLX (PMMA opal)                                         |
| Impact resistant   | IK04                                                    |
| Dimensions [mm]    | 1692 x 80 x 136                                         |
| Mounting hole [mm] | 1687 x 70                                               |