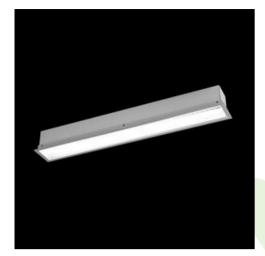

**Product:** X-LINE G/K LED 6600 PLX EDD 24 830 LINE-1EL / L-1692

Index: 19.4142.4113.24

### **Description**

The group of X-line luminaries is made of aluminum profile with opal diffuser or micro-prismatic diffuser. The luminaries may be joined with special connectors providing great freedom in arranging elements of the system and its functionality.

### **Product information**

| Category | Recessed luminaires                                  |
|----------|------------------------------------------------------|
| Family   | X-LINE G/K LED LINE                                  |
| Name     | X-LINE G/K LED 6600 PLX EDD 24 830 LINE-1EL / L-1692 |
| Index    | 19.4142.4113.24                                      |

### Mechanical data

| A = = = l= l       | and a second and the college decoders and the office of |
|--------------------|---------------------------------------------------------|
| Assembly           | mounted in plasterboard ceilings                        |
| Material           | aluminum                                                |
| Color              | anodised aluminum                                       |
| Diffuser           | PLX (PMMA opal)                                         |
| Impact resistant   | IK04                                                    |
| Dimensions [mm]    | 1692 x 80 x 136                                         |
| Mounting hole [mm] | 1687 x 70                                               |