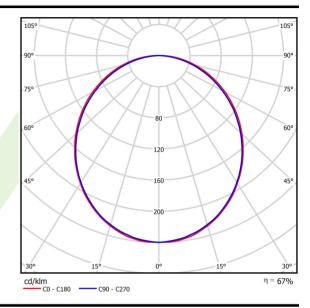

## Light and electrical data

| Light source                              | LED                                       |
|-------------------------------------------|-------------------------------------------|
| Luminous flux LED [lm]                    | 6608                                      |
| LED power [W]                             | 33,7                                      |
| Luminaire luminous flux [lm]              | 4405                                      |
| Power of luminaire [W]                    | 35,3                                      |
| Luminaire's light efficiency [lm/W]       | 124,8                                     |
| Color of the light [K]                    | 3000                                      |
| CRI                                       | >80                                       |
| SDCM (LED sources)                        | 3                                         |
| Beam angle [°]                            | (C0-C180) / (C90-C270) - 109° /<br>107,2° |
| Photobiological risk class (IEC/EN 62471) | RG0                                       |
| Protection against electric shock         | I                                         |
| Protection degree                         | IP20/44                                   |
| Voltage                                   | 220240 V, 5060 Hz                         |
| Lifetime of LED sources [h]               | 100000 (1) / 147000 (2)                   |
| Lx/By                                     | L80/B10 (1) / L70/B50 (2)                 |
| Operating temperature range [°C]          | 5 ÷ 30                                    |
| Driver                                    | DIM DALI (EDD)                            |
| Danier factor and a                       |                                           |
| Power factor cos φ                        | >0,95                                     |