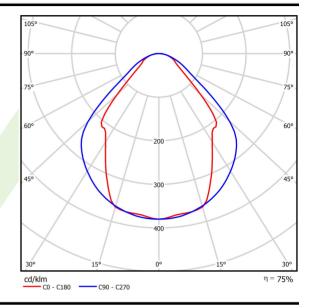

## Light and electrical data

| Light source                              | LED                                    |
|-------------------------------------------|----------------------------------------|
| Luminous flux LED [lm]                    | 5727                                   |
| LED power [W]                             | 29                                     |
| Luminaire luminous flux [lm]              | 4314                                   |
| Power of luminaire [W]                    | 30,5                                   |
| Luminaire's light efficiency [lm/W]       | 141,4                                  |
| Color of the light [K]                    | 4000                                   |
| CRI                                       | >80                                    |
| SDCM (LED sources)                        | 3                                      |
| Beam angle [°]                            | (C0-C180) / (C90-C270) - 82,8° / 97,2° |
| Photobiological risk class (IEC/EN 62471) | RG0                                    |
| Protection against electric shock         | I                                      |
| Protection degree                         | IP20/44                                |
| Voltage                                   | 220240 V, 5060 Hz                      |
| Lifetime of LED sources [h]               | 100000 (1) / 147000 (2)                |
| Lx/By                                     | L80/B10 (1) / L70/B50 (2)              |
| Operating temperature range [°C]          | 5 ÷ 30                                 |
| Driver                                    | DIM DALI (EDD)                         |
| Power factor cos φ                        | >0,95                                  |
| Circuit load capacity                     | 14 (B10), 23 (B16), 22 (C10), 35       |

# A graph of light