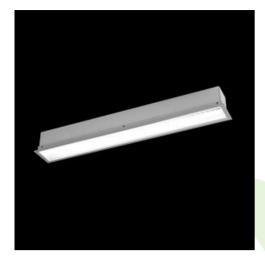

## **Description**

The group of X-line luminaries is made of aluminum profile with opal diffuser or micro-prismatic diffuser. The luminaries may be joined with special connectors providing great freedom in arranging elements of the system and its functionality.

#### **Product information**

| Category | Recessed luminaires                                        |
|----------|------------------------------------------------------------|
| Family   | X-LINE G/K LED LINE                                        |
| Name     | X-LINE G/K LED 5500 MICRO-PRM EDD 24 840 LINE-1EL / L-1412 |
| Index    | 19.4142.3223.24                                            |

## Mechanical data

| Assembly           | mounted in plasterboard ceilings          |
|--------------------|-------------------------------------------|
| Material           | aluminum                                  |
| Color              | anodised aluminum                         |
| Diffuser           | Micro-PRM (micro-prismatic diffuser PMMA) |
| Impact resistant   | IK04                                      |
| Dimensions [mm]    | 1412 x 80 x 136                           |
| Mounting hole [mm] | 1407 x 70                                 |