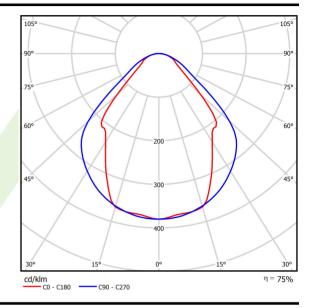

### Light and electrical data

| Light source                              | LED                                    |
|-------------------------------------------|----------------------------------------|
| Luminous flux LED [lm]                    | 5526                                   |
| LED power [W]                             | 29                                     |
| Luminaire luminous flux [lm]              | 4162                                   |
| Power of luminaire [W]                    | 30,5                                   |
| Luminaire's light efficiency [lm/W]       | 136,5                                  |
| Color of the light [K]                    | 3000                                   |
| CRI                                       | >80                                    |
| SDCM (LED sources)                        | 3                                      |
| Beam angle [°]                            | (C0-C180) / (C90-C270) - 82,8° / 97,2° |
| Photobiological risk class (IEC/EN 62471) | RG0                                    |
| Protection against electric shock         | I                                      |
| Protection degree                         | IP20/44                                |
| Voltage                                   | 220240 V, 5060 Hz                      |
| Lifetime of LED sources [h]               | 100000 (1) / 147000 (2)                |
| Lx/By                                     | L80/B10 (1) / L70/B50 (2)              |
| Operating temperature range [°C]          | 5 ÷ 30                                 |
| Driver                                    | DIM DALI (EDD)                         |
| Power factor cos φ                        | >0,95                                  |
| Circuit load capacity                     | 14 (B10), 23 (B16), 22 (C10), 35 (C16) |

# A graph of light