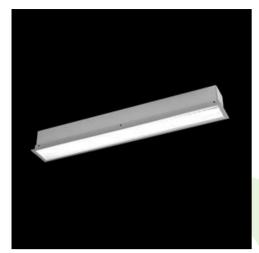

# **Description**

The group of X-line luminaries is made of aluminum profile with opal diffuser or micro-prismatic diffuser. The luminaries may be joined with special connectors providing great freedom in arranging elements of the system and its functionality.

### Mechanical data

| Assembly           | mounted in plasterboard ceilings          |
|--------------------|-------------------------------------------|
| Material           | aluminum                                  |
| Color              | anodised aluminum                         |
| Diffuser           | Micro-PRM (micro-prismatic diffuser PMMA) |
| Impact resistant   | IK04                                      |
| Dimensions [mm]    | 1412 x 80 x 136                           |
| Mounting hole [mm] | 1407 x 70                                 |