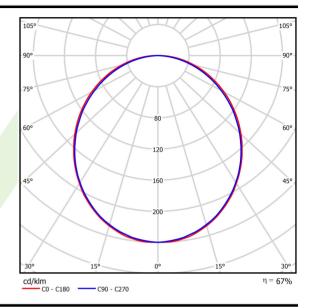

## Light and electrical data

| Light source                              | LED                                       |
|-------------------------------------------|-------------------------------------------|
| Luminous flux LED [lm]                    | 5526                                      |
| LED power [W]                             | 29                                        |
| Luminaire luminous flux [lm]              | 3684                                      |
| Power of luminaire [W]                    | 30,5                                      |
| Luminaire's light efficiency [lm/W]       | 120,8                                     |
| Color of the light [K]                    | 3000                                      |
| CRI                                       | >80                                       |
| SDCM (LED sources)                        | 3                                         |
| Beam angle [°]                            | (C0-C180) / (C90-C270) - 109° /<br>107,2° |
| Photobiological risk class (IEC/EN 62471) | RG0                                       |
| Protection against electric shock         | I                                         |
| Protection degree                         | IP20/44                                   |
| Voltage                                   | 220240 V, 5060 Hz                         |
| Lifetime of LED sources [h]               | 100000 (1) / 147000 (2)                   |
| Lx/By                                     | L80/B10 (1) / L70/B50 (2)                 |
| Operating temperature range [°C]          | 5 ÷ 30                                    |
| Driver                                    | DIM DALI (EDD)                            |
|                                           | ` ,                                       |
| Power factor cos φ                        | >0,95                                     |