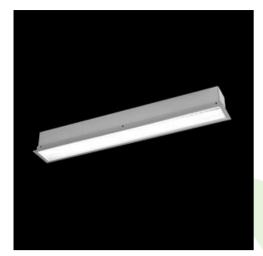

**Product:** X-LINE G/K LED 5500 PLX EDD 24 830 LINE-1EL / L-1412

Index: 19.4142.3113.24

### **Description**

The group of X-line luminaries is made of aluminum profile with opal diffuser or micro-prismatic diffuser. The luminaries may be joined with special connectors providing great freedom in arranging elements of the system and its functionality.

### **Product information**

| Category | Recessed luminaires                                  |
|----------|------------------------------------------------------|
| Family   | X-LINE G/K LED LINE                                  |
| Name     | X-LINE G/K LED 5500 PLX EDD 24 830 LINE-1EL / L-1412 |
| Index    | 19.4142.3113.24                                      |

### Mechanical data

| Assembly           | mounted in plasterboard ceilings |
|--------------------|----------------------------------|
| Material           | aluminum                         |
| Color              | anodised aluminum                |
| Diffuser           | PLX (PMMA opal)                  |
| Impact resistant   | IK04                             |
| Dimensions [mm]    | 1412 x 80 x 136                  |
| Mounting hole [mm] | 1407 x 70                        |