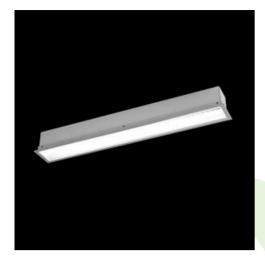

Product: X-LINE G/K LED 4400 MICRO-PRM EDD 24 830 LINE-1EL / L-1132MM

Index: 19.4142.2213.24

## **Description**

The group of X-line luminaries is made of aluminum profile with opal diffuser or micro-prismatic diffuser. The luminaries may be joined with special connectors providing great freedom in arranging elements of the system and its functionality.

#### **Product information**

Category Recessed luminaires

Family X-LINE G/K LED LINE

Name X-LINE G/K LED 4400 MICRO-PRM EDD 24 830 LINE-1EL / L1132MM

Index 19.4142.2213.24

### Mechanical data

| Assembly           | mounted in plasterboard ceilings          |
|--------------------|-------------------------------------------|
| Material           | aluminum                                  |
| Color              | anodised aluminum                         |
| Diffuser           | Micro-PRM (micro-prismatic diffuser PMMA) |
| Impact resistant   | IK04                                      |
| Weight [kg]        | 3,2                                       |
| Dimensions [mm]    | 1132 x 80 x 136                           |
| Mounting hole [mm] | 1127 x 70                                 |