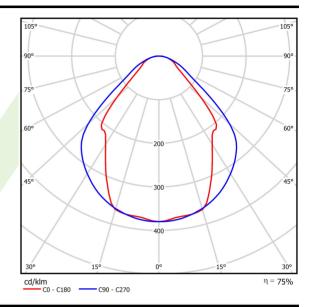

## Light and electrical data

| Light source                              | LED                                       |
|-------------------------------------------|-------------------------------------------|
| Luminous flux LED [lm]                    | 4406                                      |
| LED power [W]                             | 23,4                                      |
| Luminaire luminous flux [lm]              | 3319                                      |
| Power of luminaire [W]                    | 24,7                                      |
| Luminaire's light efficiency [lm/W]       | 134,4                                     |
| Color of the light [K]                    | 3000                                      |
| CRI                                       | >80                                       |
| SDCM (LED sources)                        | 3                                         |
| Beam angle [°]                            | (C0-C180) / (C90-C270) - 82,8° / 97,2°    |
| Photobiological risk class (IEC/EN 62471) | RG0                                       |
| Protection against electric shock         | I                                         |
| Protection degree                         | IP20/44                                   |
| Voltage                                   | 220240 V, 5060 Hz                         |
| Lifetime of LED sources [h]               | 100000 (1) / 147000 (2)                   |
| Lx/By                                     | L80/B10 (1) / L70/B50 (2)                 |
| Operating temperature range [°C]          | 5 ÷ 30                                    |
| Driver                                    | DIM DALI (EDD)                            |
| Power factor cos φ                        | >0,95                                     |
| Circuit load capacity                     | 17 (B10), 28 (B16), 26 (C10), 41<br>(C16) |

# A graph of light