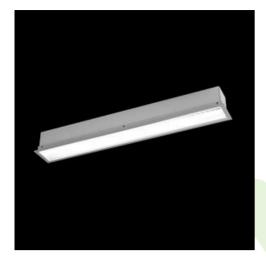

**Product:** X-LINE G/K LED 4400 PLX EDD 24 840 LINE-1EL / L-1132MM

Index: 19.4142.2123.24

# **Description**

The group of X-line luminaries is made of aluminum profile with opal diffuser or micro-prismatic diffuser. The luminaries may be joined with special connectors providing great freedom in arranging elements of the system and its functionality.

### **Product information**

| Category | Recessed luminaires                                    |
|----------|--------------------------------------------------------|
| Family   | X-LINE G/K LED LINE                                    |
| Name     | X-LINE G/K LED 4400 PLX EDD 24 840 LINE-1EL / L-1132MM |
| Index    | 19.4142.2123.24                                        |

# Mechanical data

| mounted in plasterboard ceilings |
|----------------------------------|
| aluminum                         |
| anodised aluminum                |
| PLX (PMMA opal)                  |
| IK04                             |
| 3,3                              |
| 1132 x 80 x 136                  |
| 1127 x 70                        |
|                                  |