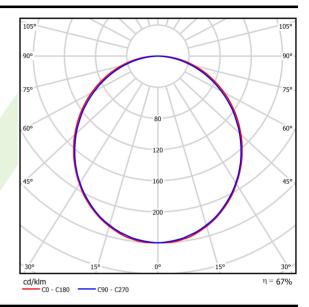

(2)                 |
| Operating temperature range [°C]          | 5 ÷ 30                                    |
| Driver                                    | DIM DALI (EDD)                            |
| Power factor cos φ                        | >0,95                                     |
| Circuit load capacity                     | 17 (B10), 28 (B16), 26 (C10), 41 (C16)    |



# Mechanical data





| mounted in plasterboard ceilings |
|----------------------------------|
| aluminum                         |
| anodised aluminum                |
| PLX (PMMA opal)                  |
| IK04                             |
| 3,3                              |
| 1132 x 80 x 136                  |
| 1127 x 70                        |
|                                  |

# A graph of light



### **Accessories**

Index 0E1XLL-SLED

Name X-LINE Clamp for line luminaires