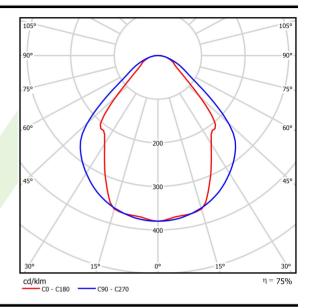

## Light and electrical data

| Light source                              | LED                                    |
|-------------------------------------------|----------------------------------------|
| Luminous flux LED [lm]                    | 2283                                   |
| LED power [W]                             | 11,7                                   |
| Luminaire luminous flux [lm]              | 1720                                   |
| Power of luminaire [W]                    | 12,6                                   |
| Luminaire's light efficiency [lm/W]       | 136,5                                  |
| Color of the light [K]                    | 4000                                   |
| CRI                                       | >80                                    |
| SDCM (LED sources)                        | 3                                      |
| Beam angle [°]                            | (C0-C180) / (C90-C270) - 82,8° / 97,2° |
| Photobiological risk class (IEC/EN 62471) | RG0                                    |
| Protection against electric shock         | I                                      |
| Protection degree                         | IP20/44                                |
| Voltage                                   | 220240 V, 5060 Hz                      |
| Lifetime of LED sources [h]               | 100000 (1) / 147000 (2)                |
| Lx/By                                     | L80/B10 (1) / L70/B50 (2)              |
| Operating temperature range [°C]          | 5 ÷ 30                                 |
|                                           | 3 . 30                                 |
| Driver                                    | DIM DALI (EDD)                         |
|                                           |                                        |

# A graph of light