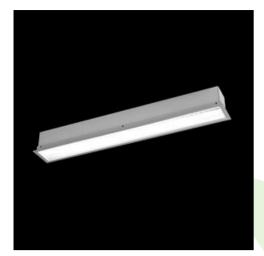

## **Description**

The group of X-line luminaries is made of aluminum profile with opal diffuser or micro-prismatic diffuser. The luminaries may be joined with special connectors providing great freedom in arranging elements of the system and its functionality.

## **Product information**

| Category | Recessed luminaires                                       |
|----------|-----------------------------------------------------------|
| Family   | X-LINE G/K LED LINE                                       |
| Name     | X-LINE G/K LED 2200 MICRO-PRM EDD 24 840 LINE-1EL / L-572 |
| Index    | 19.4142.1223.24                                           |

## Mechanical data

| Assembly           | mounted in plasterboard ceilings          |
|--------------------|-------------------------------------------|
| Material           | aluminum                                  |
| Color              | anodised aluminum                         |
| Diffuser           | Micro-PRM (micro-prismatic diffuser PMMA) |
| Impact resistant   | IK04                                      |
| Dimensions [mm]    | 572 x 80 x 136                            |
| Mounting hole [mm] | 567 x 70                                  |