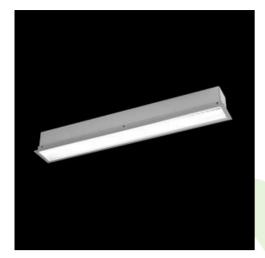

**Product:** X-LINE G/K LED 2200 PLX EDD 24 840 LINE-1EL / L-572

Index: 19.4142.1123.24

### **Description**

The group of X-line luminaries is made of aluminum profile with opal diffuser or micro-prismatic diffuser. The luminaries may be joined with special connectors providing great freedom in arranging elements of the system and its functionality.

### Mechanical data

| Assembly           | mounted in plasterboard ceilings |
|--------------------|----------------------------------|
| Material           | aluminum                         |
| Color              | anodised aluminum                |
| Diffuser           | PLX (PMMA opal)                  |
| Impact resistant   | IK04                             |
| Dimensions [mm]    | 572 x 80 x 136                   |
| Mounting hole [mm] | 567 x 70                         |