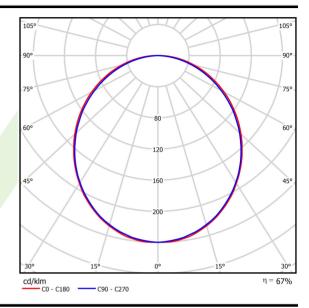

## Light and electrical data

| Light source                              | LED                                       |
|-------------------------------------------|-------------------------------------------|
| Luminous flux LED [lm]                    | 2283                                      |
| LED power [W]                             | 11,7                                      |
| Luminaire luminous flux [lm]              | 1522                                      |
| Power of luminaire [W]                    | 12,6                                      |
| Luminaire's light efficiency [lm/W]       | 120,8                                     |
| Color of the light [K]                    | 4000                                      |
| CRI                                       | >80                                       |
| SDCM (LED sources)                        | 3                                         |
| Beam angle [°]                            | (C0-C180) / (C90-C270) - 109° /<br>107,2° |
| Photobiological risk class (IEC/EN 62471) | RG0                                       |
| Protection against electric shock         | I                                         |
| Protection degree                         | IP20/44                                   |
| Voltage                                   | 220240 V, 5060 Hz                         |
| Lifetime of LED sources [h]               | 100000 (1) / 147000 (2)                   |
| Lx/By                                     | L80/B10 (1) / L70/B50 (2)                 |
| Operating temperature range [°C]          | 5 ÷ 30                                    |
| Driver                                    | DIM DALI (EDD)                            |
| Power factor cos φ                        | >0.0                                      |
| i owei iαctor cos φ                       | >0,9                                      |

# A graph of light