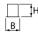

### Mechanical data

| Assembly           | mounted in plasterboard ceilings |
|--------------------|----------------------------------|
| Material           | aluminum                         |
| Color              | anodised aluminum                |
| Diffuser           | PLX (PMMA opal)                  |
| Impact resistant   | IK04                             |
| Dimensions [mm]    | 572 x 80 x 136                   |
| Mounting hole [mm] | 567 x 70                         |