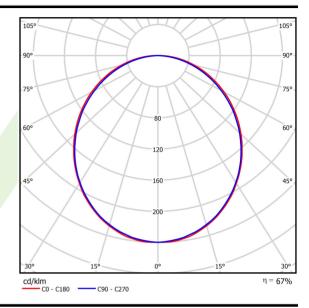

## Light and electrical data

| Light source                              | LED                                       |
|-------------------------------------------|-------------------------------------------|
| Luminous flux LED [lm]                    | 2203                                      |
| LED power [W]                             | 11,7                                      |
| Luminaire luminous flux [lm]              | 1469                                      |
| Power of luminaire [W]                    | 12,6                                      |
| Luminaire's light efficiency [lm/W]       | 116,6                                     |
| Color of the light [K]                    | 3000                                      |
| CRI                                       | >80                                       |
| SDCM (LED sources)                        | 3                                         |
| Beam angle [°]                            | (C0-C180) / (C90-C270) - 109° /<br>107,2° |
| Photobiological risk class (IEC/EN 62471) | RG0                                       |
| Protection against electric shock         | I                                         |
| Protection degree                         | IP20/44                                   |
| Voltage                                   | 220240 V, 5060 Hz                         |
| Lifetime of LED sources [h]               | 100000 (1) / 147000 (2)                   |
| Lx/By                                     | L80/B10 (1) / L70/B50 (2)                 |
| Operating temperature range [°C]          | 5 ÷ 30                                    |
| Driver                                    | DIM DALI (EDD)                            |
| Power factor cos φ                        | >0,9                                      |
| Circuit load capacity                     | 14 (B10), 24 (B16), 22 (C10), 36 (C16)    |

# A graph of light