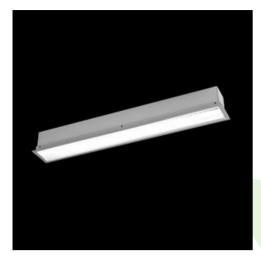

### **Description**

The group of X-line luminaries is made of aluminum profile with opal diffuser or micro-prismatic diffuser. The luminaries may be joined with special connectors providing great freedom in arranging elements of the system and its functionality.

### Mechanical data

| Assembly           | mounted in plasterboard ceilings |
|--------------------|----------------------------------|
| Material           | aluminum                         |
| Color              | anodised aluminum                |
| Diffuser           | PLX (PMMA opal)                  |
| Impact resistant   | IK04                             |
| Dimensions [mm]    | 572 x 80 x 136                   |
| Mounting hole [mm] | 567 x 70                         |