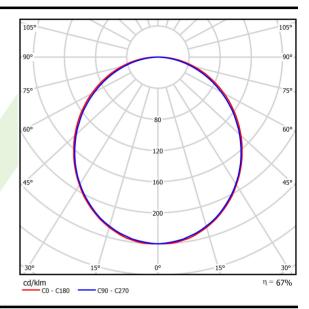

## Light and electrical data

| Light source                              | LED                                       |
|-------------------------------------------|-------------------------------------------|
| Luminous flux LED [lm]                    | 8811                                      |
| LED power [W]                             | 46,8                                      |
| Luminaire luminous flux [lm]              | 5873                                      |
| Power of luminaire [W]                    | 49,1                                      |
| Luminaire's light efficiency [lm/W]       | 119,6                                     |
| Color of the light [K]                    | 3000                                      |
| CRI                                       | >80                                       |
| SDCM (LED sources)                        | 3                                         |
| Beam angle [°]                            | (C0-C180) / (C90-C270) - 109° /<br>107,2° |
| Photobiological risk class (IEC/EN 62471) | RG0                                       |
| Protection against electric shock         | I                                         |
| Protection degree                         | IP20/44                                   |
| Voltage                                   | 220240 V, 5060 Hz                         |
| Lifetime of LED sources [h]               | 100000 (1) / 147000 (2)                   |
| Lx/By                                     | L80/B10 (1) / L70/B50 (2)                 |
| Operating temperature range [°C]          | 5 ÷ 30                                    |
| Driver                                    | standard on/off (E)                       |
| Power factor cos φ                        | >0,95                                     |
| Circuit load capacity                     | 15 (B10), 25 (B16), 24 (C10), 38 (C16)    |

# A graph of light