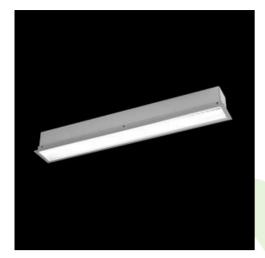

**Product:** X-LINE G/K LED 8800 PLX E 24 830 LINE-S / L-2242MM

Index: 19.4141.5111.24

### **Description**

The group of X-line luminaries is made of aluminum profile with opal diffuser or micro-prismatic diffuser. The luminaries may be joined with special connectors providing great freedom in arranging elements of the system and its functionality.

### **Product information**

| Category | Recessed luminaires                                |
|----------|----------------------------------------------------|
| Family   | X-LINE G/K LED LINE                                |
| Name     | X-LINE G/K LED 8800 PLX E 24 830 LINE-S / L-2242MM |
| Index    | 19.4141.5111.24                                    |

### Mechanical data

| Assembly           | mounted in plasterboard ceilings |
|--------------------|----------------------------------|
| Material           | aluminum                         |
| Color              | anodised aluminum                |
| Diffuser           | PLX (PMMA opal)                  |
| Impact resistant   | IK04                             |
| Weight [kg]        | 5,43                             |
| Dimensions [mm]    | 2242 x 80 x 136                  |
| Mounting hole [mm] | 2242 x 70                        |