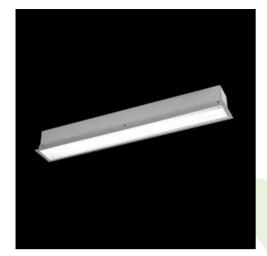

## **Description**

The group of X-line luminaries is made of aluminum profile with opal diffuser or micro-prismatic diffuser. The luminaries may be joined with special connectors providing great freedom in arranging elements of the system and its functionality.

#### **Product information**

| Category | Recessed luminaires                                      |
|----------|----------------------------------------------------------|
| Family   | X-LINE G/K LED LINE                                      |
| Name     | X-LINE G/K LED 6600 MICRO-PRM E 24 840 LINE-S / L-1682MM |
| Index    | 19.4141.4221.24                                          |

## Mechanical data

| Assembly           | mounted in plasterboard ceilings          |
|--------------------|-------------------------------------------|
| Material           | aluminum                                  |
| Color              | anodised aluminum                         |
| Diffuser           | Micro-PRM (micro-prismatic diffuser PMMA) |
| Impact resistant   | IK04                                      |
| Dimensions [mm]    | 1682 x 80 x 136                           |
| Mounting hole [mm] | 1682 x 70                                 |