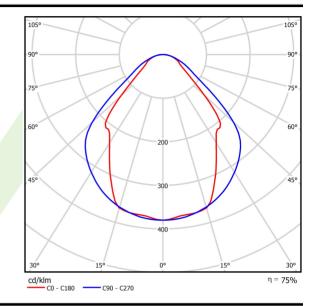

## Light and electrical data

| Light source                              | LED                                       |
|-------------------------------------------|-------------------------------------------|
| Luminous flux LED [lm]                    | 6848                                      |
| LED power [W]                             | 33,7                                      |
| Luminaire luminous flux [lm]              | 5158                                      |
| Power of luminaire [W]                    | 35,3                                      |
| Luminaire's light efficiency [lm/W]       | 146,1                                     |
| Color of the light [K]                    | 4000                                      |
| CRI                                       | >80                                       |
| SDCM (LED sources)                        | 3                                         |
| Beam angle [°]                            | (C0-C180) / (C90-C270) - 82,8° /<br>97,2° |
| Photobiological risk class (IEC/EN 62471) | RG0                                       |
| Protection against electric shock         | I                                         |
| Protection degree                         | IP20/44                                   |
| Voltage                                   | 220240 V, 5060 Hz                         |
| Lifetime of LED sources [h]               | 100000 (1) / 147000 (2)                   |
| Lx/By                                     | L80/B10 (1) / L70/B50 (2)                 |
| Operating temperature range [°C]          | 5 ÷ 30                                    |
| Driver                                    | standard on/off (E)                       |
| Power factor cos φ                        | >0,95                                     |
| Circuit load capacity                     | 16 (B10), 25 (B16), 26(C10), 42 (C16)     |

# A graph of light