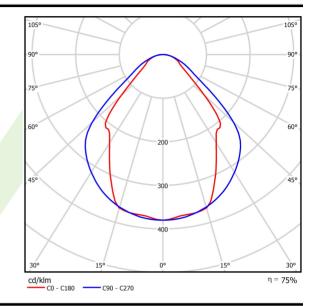

## Light and electrical data

| Light source                              | LED                                       |
|-------------------------------------------|-------------------------------------------|
| Luminous flux LED [lm]                    | 6608                                      |
| LED power [W]                             | 33,7                                      |
| Luminaire luminous flux [lm]              | 4977                                      |
| Power of luminaire [W]                    | 35,3                                      |
| Luminaire's light efficiency [lm/W]       | 141                                       |
| Color of the light [K]                    | 3000                                      |
| CRI                                       | >80                                       |
| SDCM (LED sources)                        | 3                                         |
| Beam angle [°]                            | (C0-C180) / (C90-C270) - 82,8° /<br>97,2° |
| Photobiological risk class (IEC/EN 62471) | RG0                                       |
| Protection against electric shock         | I                                         |
| Protection degree                         | IP20/44                                   |
| Voltage                                   | 220240 V, 5060 Hz                         |
| Lifetime of LED sources [h]               | 100000 (1) / 147000 (2)                   |
| Lx/By                                     | L80/B10 (1) / L70/B50 (2)                 |
| Operating temperature range [°C]          | 5 ÷ 30                                    |
| Driver                                    | standard on/off (E)                       |
| Power factor cos φ                        | >0,95                                     |
| Circuit load capacity                     | 16 (B10), 25 (B16), 26(C10), 42 (C16)     |