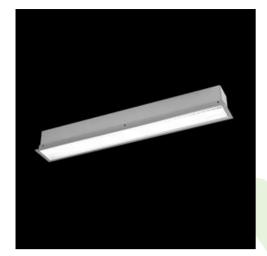

Product: X-LINE G/K LED 6600 MICRO-PRM E 24 830 LINE-S / L-1682MM

Index: 19.4141.4211.24

## **Description**

The group of X-line luminaries is made of aluminum profile with opal diffuser or micro-prismatic diffuser. The luminaries may be joined with special connectors providing great freedom in arranging elements of the system and its functionality.

#### **Product information**

| Category | Recessed luminaires                                      |
|----------|----------------------------------------------------------|
| Family   | X-LINE G/K LED LINE                                      |
| Name     | X-LINE G/K LED 6600 MICRO-PRM E 24 830 LINE-S / L-1682MM |
| Index    | 19.4141.4211.24                                          |

## Mechanical data

| Assembly           | mounted in plasterboard ceilings          |
|--------------------|-------------------------------------------|
| Material           | aluminum                                  |
| Color              | anodised aluminum                         |
| Diffuser           | Micro-PRM (micro-prismatic diffuser PMMA) |
| Impact resistant   | IK04                                      |
| Dimensions [mm]    | 1682 x 80 x 136                           |
| Mounting hole [mm] | 1682 x 70                                 |