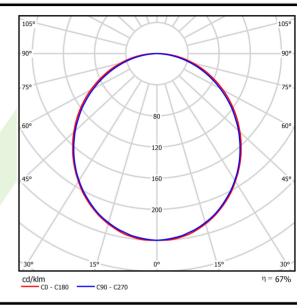

## Light and electrical data

| Light source                              | LED                                       |
|-------------------------------------------|-------------------------------------------|
| Luminous flux LED [lm]                    | 6848                                      |
| LED power [W]                             | 33,7                                      |
| Luminaire luminous flux [lm]              | 4565                                      |
| Power of luminaire [W]                    | 35,3                                      |
| Luminaire's light efficiency [lm/W]       | 129,3                                     |
| Color of the light [K]                    | 4000                                      |
| CRI                                       | >80                                       |
| SDCM (LED sources)                        | 3                                         |
| Beam angle [°]                            | (C0-C180) / (C90-C270) - 109° /<br>107,2° |
| Photobiological risk class (IEC/EN 62471) | RG0                                       |
| Protection against electric shock         | I                                         |
| Protection degree                         | IP20/44                                   |
| Voltage                                   | 220240 V, 5060 Hz                         |
| Lifetime of LED sources [h]               | 100000 (1) / 147000 (2)                   |
| Lx/By                                     | L80/B10 (1) / L70/B50 (2)                 |
| Operating temperature range [°C]          | 5 ÷ 30                                    |
| Driver                                    | standard on/off (E)                       |
| Power factor cos φ                        | >0,95                                     |
| Circuit load capacity                     | 16 (B10), 25 (B16), 26(C10), 42 (C16)     |

# A graph of light