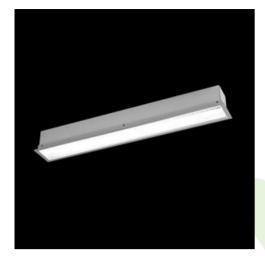

### **Description**

The group of X-line luminaries is made of aluminum profile with opal diffuser or micro-prismatic diffuser. The luminaries may be joined with special connectors providing great freedom in arranging elements of the system and its functionality.

### Mechanical data

| Assembly           | mounted in plasterboard ceilings |
|--------------------|----------------------------------|
| Material           | aluminum                         |
| Color              | anodised aluminum                |
| Diffuser           | PLX (PMMA opal)                  |
| Impact resistant   | IK04                             |
| Dimensions [mm]    | 1682 x 80 x 136                  |
| Mounting hole [mm] | 1682 x 70                        |